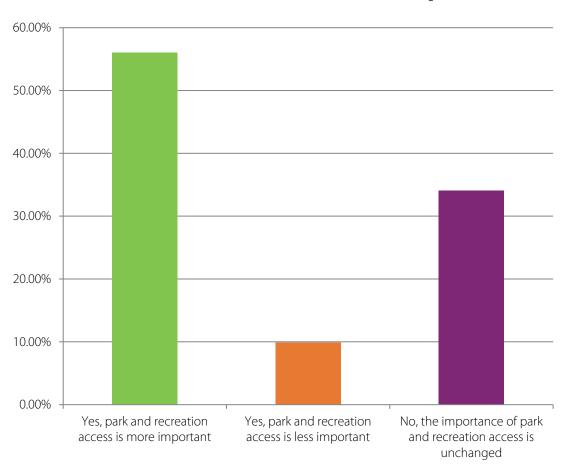

#### BY THE VILLAGE MANAGER

A. List of Bills Dated October 6, 2020 totaling \$3,185,479.81

- 12. COMMITTEE OF THE WHOLE:
  - A. COMMUNITY DEVELOPMENT
  - **B. GENERAL ADMINISTRATION**
  - C. PUBLIC WORKS & SAFETY
- 13. VILLAGE CLERK'S REPORT
- 14. STAFF COMMUNICATIONS/REPORTS, AS REQUIRED
- 15. CORRESPONDENCE
- 16. OLD BUSINESS
  - A. Parks and Recreation Master Plan Review and Workshop
- 17. EXECUTIVE SESSION: If required
- **18. NEW BUSINESS**
- 19. ADJOURNMENT