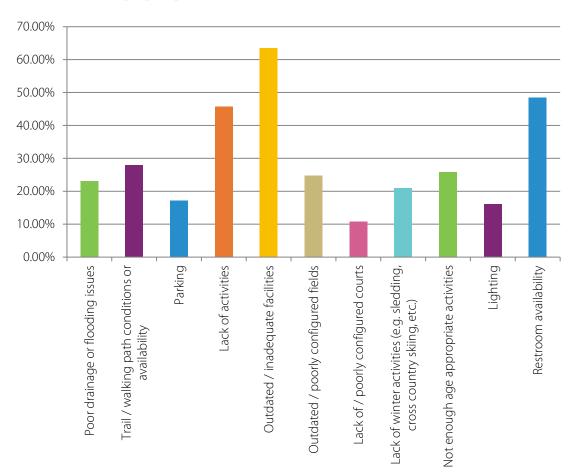

ty special events

# statically valid survey

### **Participation**

- Total Participants: 345
- Most live near Willoughby Farms Park, High Hill Park, Lions Memorial Pool, or Presidential Park (14%, 9%, 8%, 6%)
- Most were 35-44 years of age (42%) followed by 5-9 (33%), 10-14 (29%), 45-54 (27%)
- 28% of residents visit parks at least 1-2 times per week with 23% 1-2 times per month

# online survey

About how many times have you or members of your household visited a Village of Algonquin park or facility within the past 12 months (Pick one):



# visitor trends

# If you don't visit any of the Department parks, why not? (Pick all that apply):



# visitor trends

If you selected "Unsatisfied" for one or more park you've visited, what do you feel needs improvement? (Select all that apply):



# park satisfaction

Of the Village of Algonquin recreation facilities that you or your family have visited in the last 12 months, how satisfied were you with each? (Select all that apply):



# facility satisfaction

# If you selected "Unsatisfied" with any of the facilities you've visited, what do you feels needs improvement? (Select all that apply):



# facility satisfaction

Are there INDOOR recreation opportunities not currently provided by the Village of Algonquin that you would like to see added or that you think we need more of? (Select all that apply):



## indoor improvements

Are there OUTDOOR recreation opportunities not currently provided by the Village of Algonquin that you would like to see added or that you think we need more of in our park system? (Select all that appl