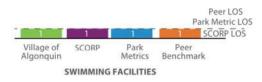

0         | 1.6%     |
| 6        | 1,127      | 70.1%    | 481        | 99.3%    |
| 7        | 2,833      | 89.3%    | 339        | 10.7%    |
| 8        | 677        | 90.3%    | 73         | 99.1%    |
| 9        | 1,690      | 100.0%   | 0          | 0.0%     |
| 10       | 4,167      | 96.4%    | 157        | 99.0%    |
| 11       | 2,956      | 99.8%    | 7          | 0.2%     |
| 12       | 1,659      | 100.0%   | 0          | 99.0%    |

Total:

| TOTAL 28,982 93.1% 2,161 6.9 |
|------------------------------|
|------------------------------|

Population outside of VoA served 1,842

# Most underserved (2) 843 (6) 481

overall park distribution analysis









Village of

Algonquin

SCORP

Park

Metrics

**FOOTBALL FIELDS** 

Peer

Benchmark

amenities

Metric LOS

Peer LOS\_











| INDOOR FACILITIES           |       |
|-----------------------------|-------|
| Historic Village Hall       | 5,464 |
| Lions Memorial Pool         | 2,488 |
| Total Departmentt Holdings: | 7,952 |

### Regional Guidelines based on VoA population:

- 26,523 SF indoor recreation
   (1.5 sf/person)
- 24,339 SF indoor aquatics
   (0.5 sf/person)

### Village of Algonquin Square Footage:

- 5,428 SF indoor recreation -18,571 SF recreation
   (1.5 sf/person)
- O SF indoor aquatics
   (0.5 sf/person)
   -24,339 SF indoor aquatics

facility analysis

#### **VoA Indoor Public Recreation**

#### INDOOR RECREATION SPACE

| Classification                         | VoA Square Feet<br>(Total) |
|----------------------------------------|----------------------------|
| Recreation / Community Ce