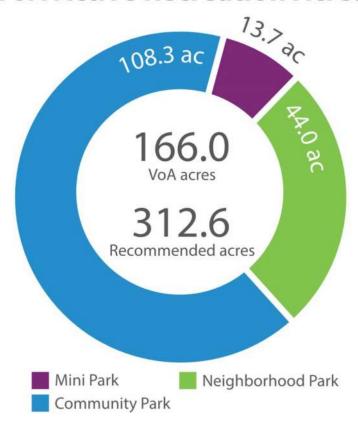

|     |  |

## **VoA Active Recreation Acreage**



|