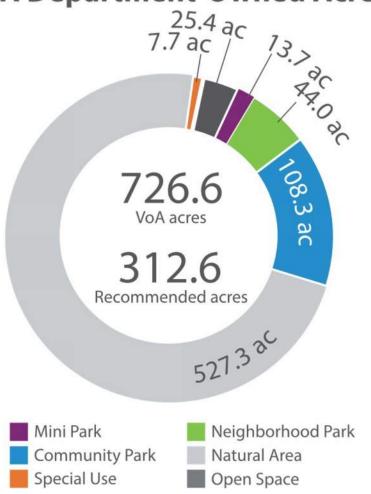

|                               | 7.7  |     |  |
|-------------------------------|------|-----|--|
| Special Use Acreage           | 7.7  | 0.0 |  |
| Cornish Park                  | 1.89 |     |  |
| Lions Armstrong Memorial Pool | 1.19 | ,   |  |
| Joycees Field                 | 1.56 |     |  |
| Cornish Park                  | 3.07 |     |  |
| Special Use                   | - 23 |     |  |

#### Trails, Corridors, and Linear Parks/Greenways

#### Open Space

| 25.4  |      |  |
|-------|------|--|
| 25.4  | 0.0  |  |
| 0.12  |      |  |
| 1.03  |      |  |
| 2.43  |      |  |
| 1.50  |      |  |
| 17.25 |      |  |
| 3.10  |      |  |
|       | 2.10 |  |

|                         | 726.5 | 0.0 |
|-------------------------|-------|-----|
| TOTAL DISTRICT HOLDINGS | 72    | 6.5 |



# analysis

- Acreage
  - NRPA benchmark
  - Park Metrics data
- Distribution
  - Planning areas
  - Areas served per classification

- Amenities
  - State averages
  - Park Metrics data
  - Local benchmarks

### NRPA Recommended Acreage



312.6 acres recommended

### **VoA Active Recreation Acreage**



166.0 acres active parks

- 146.6 acres

## VoA Total Department Acreage



726.6 acres total parks

+414.0 acres

## level of service

### Park Metrics

Communities with 25,000 - 35,000 residents

| Park Metrics Benchmarks               |                     |             |  |  |  |  |
|---------------------------------------|---------------------|-------------|--|--|--|--|
| 25,000-35,000 population              |                     | 14 agencies |  |  |  |  |
| Benchmark