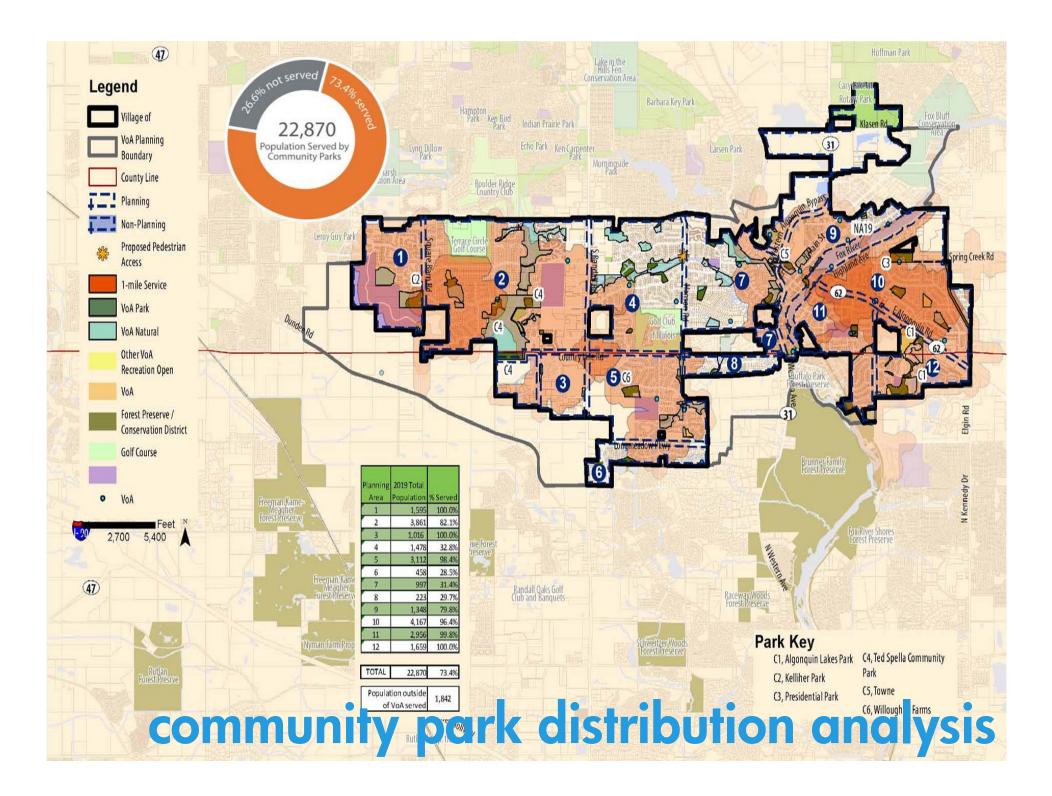

reage



726.6 acres total parks

+414.0 acres

## level of service

### Park Metrics

Communities with 25,000 - 35,000 residents

| Park Metrics Benchmarks               |                     |             |  |  |  |  |
|---------------------------------------|---------------------|-------------|--|--|--|--|
| 25,000-35,000 population              |                     | 14 agencies |  |  |  |  |
| Benchmark                             | Park Metrics Median | VoA         |  |  |  |  |
| Total number of properties maintained | 30                  | 60          |  |  |  |  |
| Total acres maintained                | 448                 | 726.6       |  |  |  |  |

166 acres (active parks)
726 acres (total parks)

+278.6 acres

18 parks (active parks 61 parks (all parks)

+43 parks















| Planning | 2019 Total |          | Population | %        |
|----------|------------|----------|------------|----------|
| Area     | Population | % Served | Unserved   | Unserved |
| 1        | 1,595      | 100.0%   | 0          | 0.0%     |
| 2        | 3,861      | 82.1%    | 843        | 99.2%    |
| 3        | 1,016      | 100.0%   | 0          | 0.0%     |
| 4        | 4,289      | 95.3%    | 211        | 99.0%    |
| 5        | 3,112      | 98.4%    | 50         | 1.6%     |
| 6        | 1,127      | 70.1%    | 481        | 99.3%    |
| 7        | 2,833      | 89.3%    | 339        | 10.7%    |
| 8        | 677        | 90.3%    | 73         | 99.1%    |
| 9        | 1,690      | 100.0%   | 0          | 0.0%     |
| 10       | 4,167      | 96.4%    | 157        | 99.0%    |
|