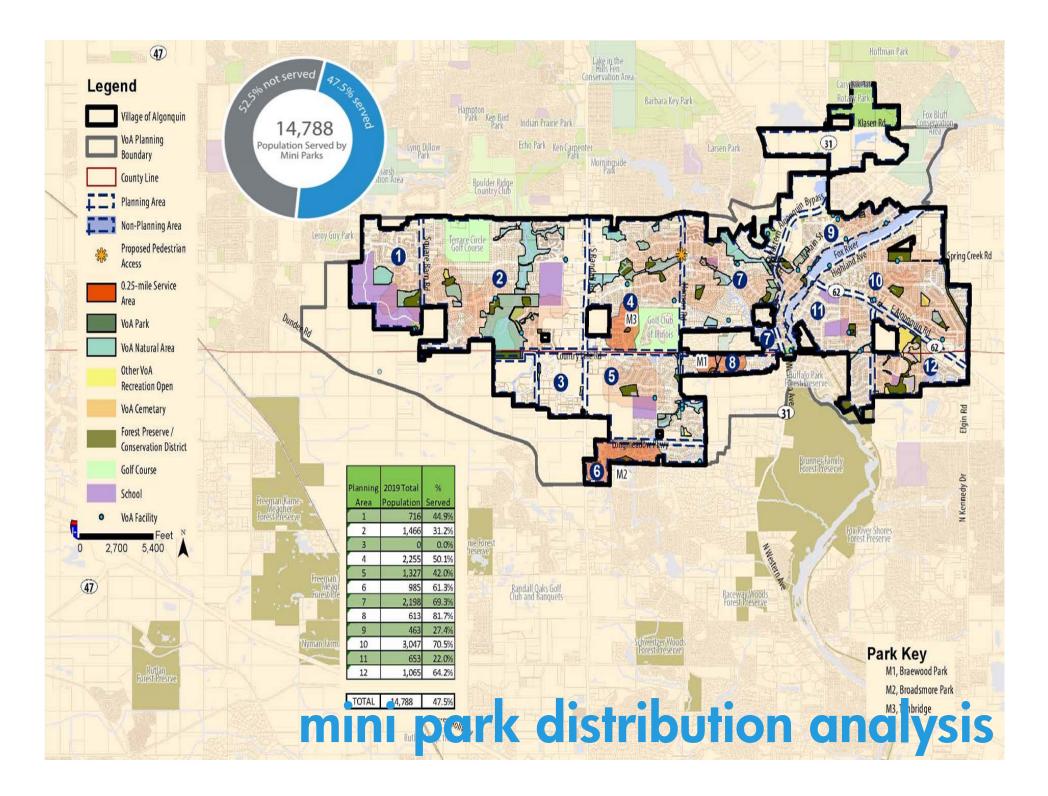

t Acreage



726.6 acres total parks

+414.0 acres

## level of service

### Park Metrics

Communities with 25,000 - 35,000 residents

| Park Metrics Benchmarks               |                     |             |  |  |  |  |
|---------------------------------------|---------------------|-------------|--|--|--|--|
| 25,000-35,000 population              |                     | 14 agencies |  |  |  |  |
| Benchmark                             | Park Metrics Median | VoA         |  |  |  |  |
| Total number of properties maintained | 30                  | 60          |  |  |  |  |
| Total acres maintained                | 448                 | 726.6       |  |  |  |  |

166 acres (active parks)
726 acres (total parks)

+278.6 acres

18 parks (active parks 61 parks (all parks)

+43 parks















| Planning | 2019 Total |          | Population | %        |
|----------|------------|----------|------------|----------|
| Area     | Population | % Served | Unserved   | Unserved |
| 1        | 1,595      | 100.0%   | 0          | 0.0%     |
| 2        | 3,861      | 82.1%    | 843        | 99.2%    |
| 3        | 1,016      | 100.0%   | 0          | 0.0%     |
| 4        | 4,289      | 95.3%    | 211        | 99.0%    |
| 5        | 3,112      | 98.4%    | 50         | 1.6%     |
| 6        | 1,127      | 70.1%    | 481        | 99.3%    |
| 7        | 2,833      | 89.3%    | 339        | 10.7%    |
| 8        | 677        | 90.3%    | 73         | 99.1%    |
| 9        | 1,690      | 100.0%   | 0          | 0.0%     |
| 10       | 4,167      | 96.4%    | 157        | 99.0%