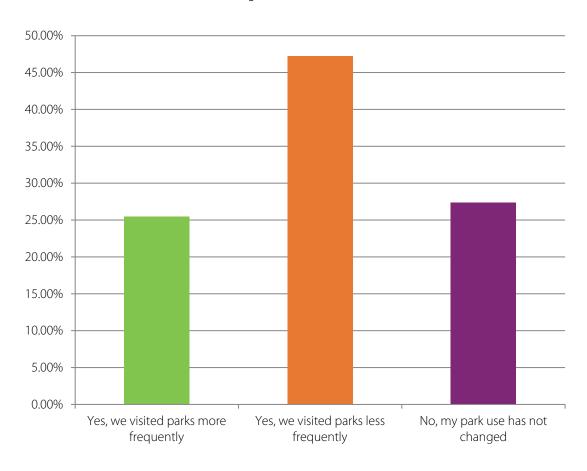

#### BY THE VILLAGE MANAGER

A. List of Bills Dated October 6, 2020 totaling \$3,185,479.81

- 12. COMMITTEE OF THE WHOLE:
  - A. COMMUNITY DEVELOPMENT
  - **B. GENERAL ADMINISTRATION**
  - C. PUBLIC WORKS & SAFETY
- 13. VILLAGE CLERK'S REPORT
- 14. STAFF COMMUNICATIONS/REPORTS, AS REQUIRED
- 15. CORRESPONDENCE
- 16. OLD BUSINESS
  - A. Parks and Recreation Master Plan Review and Workshop
- 17. EXECUTIVE SESSION: If required
- **18. NEW BUSINESS**
- 19. ADJOURNMENT