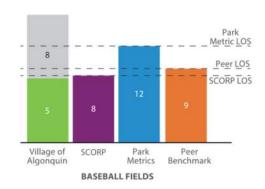

50         | 1.6%     |
| 6        | 1,127      | 70.1%    | 481        | 99.3%    |
| 7        | 2,833      | 89.3%    | 339        | 10.7%    |
| 8        | 677        | 90.3%    | 73         | 99.1%    |
| 9        | 1,690      | 100.0%   | 0          | 0.0%     |
| 10       | 4,167      | 96.4%    | 157        | 99.0%    |
| 11       | 2,956      | 99.8%    | 7          | 0.2%     |
| 12       | 1,659      | 100.0%   | 0          | 99.0%    |

Total:

| TOTAL 28,982 93.1% 2,161 6.9 |
|------------------------------|
|------------------------------|

Population outside of VoA served 1,842

# Most underserved (2) 843 (6) 481

overall park distribution analysis









Village of

Algonquin

SCORP

Park

Metrics

**FOOTBALL FIELDS** 

Peer

Benchmark

amenities

Metric LOS

Peer LOS\_











| INDOOR FACILITIES           |       |
|-----------------------------|-------|
| Historic Village Hall       | 5,464 |
| Lions Memorial Pool         | 2,488 |
| Total Departmentt Holdings: | 7,952 |

### Regional Guidelines based on VoA population:

- 26,523 SF indoor recreation
   (1.5 sf/person)
- 24,339 SF indoor aquatics
   (0.5 sf/person)

### Village of Algonquin Square Footage:

- 5,428 SF indoor recreation -18,571 SF recreation
   (1.5 sf/person)
- O SF indoor aquatics
   (0.5 sf/person)
   -24,339 SF indoor aquatics

facility analysis

#### **VoA Indoor Public Recreation**

#### INDOOR RECREATION SPACE

| Classification                         | VoA Square Feet<br>(Total) |
|----------------------------------------|----------------------------|
| Recreation / Community