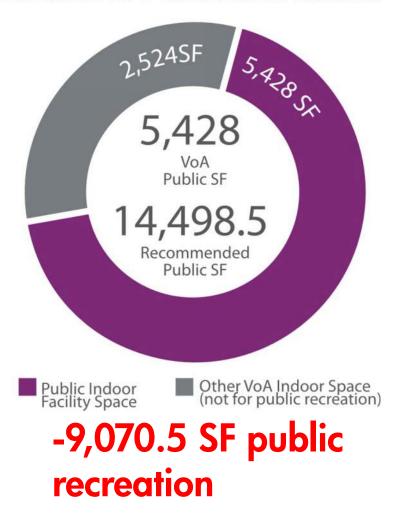

|
| Pre-school / Before & After School     | 0.00                       |
| Teen Center                            | 0.00                       |
| Senior Center                          | 0.00                       |
| Ice Skating Rink (indoor)              | 0.00                       |
| Gymnasium                              | 0.00                       |
| Inddor Track                           | 0.00                       |
| Indoor Sports Fields / Turf            | 0.00                       |
| Conference Center                      | 0.00                       |
| Nature / Interpretive Center           | 0.00                       |
| Performing and / or Visual Arts Center | 0.00                       |
| Total Square Feet                      | 5,428.00                   |



### facility inventory

#### 2 South Main Street, Algonquin, IL | 1/3 acre

Total Square Footage: First Floor @ 3,036 SF | Second Floor @ 2,428 SF

Parking Spaces: 35 +/- Built / Renovated: 1907 / 1996

**Hours of Operation:** Bldg access is by key fob or key code Monday-Sunday @ 8 am – 11 pm **Users / Programs:** Tot programs / babysitting / Yoga / dance / adult fitness (Zumba, Pilates)

Rentals (maximum 50 people) | voting location | historic preservation offices

Notes / Observations: First Floor: 3,036 GSF Kitchenette –not ADA compliant

Remove stored chairs and display case in front of women's restroom to improve ADA access Provide and install ADA signage at elevator, equipment room and storage areas

Fire Stairs (2) – south stair has tables and chairs stored in the space creating a