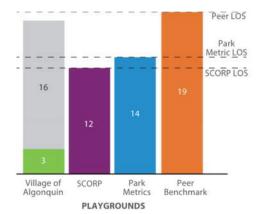

%   | 0          | 0.0%     |
| 4        | 4,289      | 95.3%    | 211        | 99.0%    |
| 5        | 3,112      | 98.4%    | 50         | 1.6%     |
| 6        | 1,127      | 70.1%    | 481        | 99.3%    |
| 7        | 2,833      | 89.3%    | 339        | 10.7%    |
| 8        | 677        | 90.3%    | 73         | 99.1%    |
| 9        | 1,690      | 100.0%   | 0          | 0.0%     |
| 10       | 4,167      | 96.4%    | 157        | 99.0%    |
| 11       | 2,956      | 99.8%    | 7          | 0.2%     |
| 12       | 1,659      | 100.0%   | 0          | 99.0%    |

Total:

| TOTAL 28,982 93.1% 2,161 6.9 |
|------------------------------|
|------------------------------|

Population outside of VoA served 1,842

# Most underserved (2) 843 (6) 481

overall park distribution analysis









Village of

Algonquin

SCORP

Park

Metrics

**FOOTBALL FIELDS** 

Peer

Benchmark

amenities

Metric LOS

Peer LOS\_











| INDOOR FACILITIES           |       |
|-----------------------------|-------|
| Historic Village Hall       | 5,464 |
| Lions Memorial Pool         | 2,488 |
| Total Departmentt Holdings: | 7,952 |

### Regional Guidelines based on VoA population:

- 26,523 SF indoor recreation
   (1.5 sf/person)
- 24,339 SF indoor aquatics
   (0.5 sf/person)

### Village of Algonquin Square Footage:

- 5,428 SF indoor recreation -18,571 SF recreation
   (1.5 sf/person)
- O SF indoor aquatics
   (0.5 sf/person)
   -24,339 SF indoor aquatics

facility analysis

#### **VoA Indoor Public Recreation**

#### INDOOR RECREATION SPACE

| Classification                         |