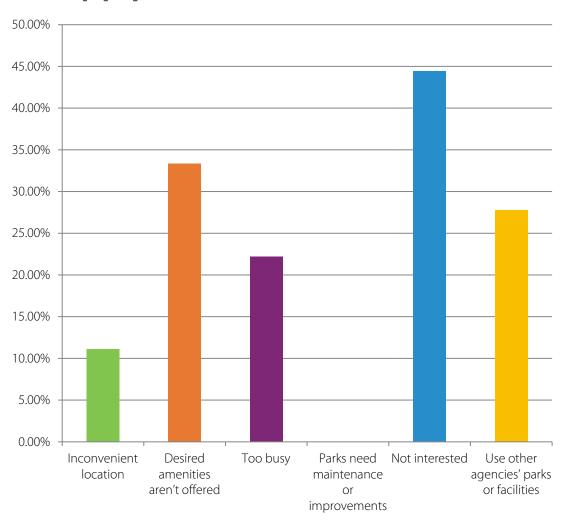

test unmet program needs were:
    - Adult fitness and wellness programs
    - Outdoor fitness (walking, running)
    - Senior programs
    - Community special events

# statically valid survey

### **Participation**

- Total Participants: 345
- Most live near Willoughby Farms Park, High Hill Park, Lions Memorial Pool, or Presidential Park (14%, 9%, 8%, 6%)
- Most were 35-44 years of age (42%) followed by 5-9 (33%), 10-14 (29%), 45-54 (27%)
- 28% of residents visit parks at least 1-2 times per week with 23% 1-2 times per month

# online survey

About how many times have you or members of your household visited a Village of Algonquin park or facility within the past 12 months (Pick one):



# visitor trends

# If you don't visit any of the Department parks, why not? (Pick all that apply):



# visitor trends

If you selected "Unsatisfied" for one or more park you've visited, what do you feel needs improvement? (Select all that apply):



# park satisfaction

Of the Village of Algonquin recreation facilities that you or your family have visited in the last 12 months, how satisfied were you with each? (Select all that apply):



# facility satisfaction

# If you selected "Unsatisfied" with any of the facilities you've visited, what do you feels needs improvement? (Select all that apply):



# facility satisfaction

Are there INDOOR recreation opportunities not currently provided by the Village of Algonquin that you would like to see added or that you think we need more of? (Select all that apply):



## indoor improvements

Are there OUTDOOR recreation opportunities not curren