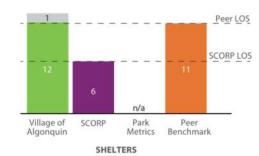

| 0          | 0.0%     |
| 4        | 4,289      | 95.3%    | 211        | 99.0%    |
| 5        | 3,112      | 98.4%    | 50         | 1.6%     |
| 6        | 1,127      | 70.1%    | 481        | 99.3%    |
| 7        | 2,833      | 89.3%    | 339        | 10.7%    |
| 8        | 677        | 90.3%    | 73         | 99.1%    |
| 9        | 1,690      | 100.0%   | 0          | 0.0%     |
| 10       | 4,167      | 96.4%    | 157        | 99.0%    |
| 11       | 2,956      | 99.8%    | 7          | 0.2%     |
| 12       | 1,659      | 100.0%   | 0          | 99.0%    |

Total:

| TOTAL 28,982 93.1% 2,161 6.9 |
|------------------------------|
|------------------------------|

Population outside of VoA served 1,842

# Most underserved (2) 843 (6) 481

overall park distribution analysis









Village of

Algonquin

SCORP

Park

Metrics

**FOOTBALL FIELDS** 

Peer

Benchmark

amenities

Metric LOS

Peer LOS\_











| INDOOR FACILITIES           |       |
|-----------------------------|-------|
| Historic Village Hall       | 5,464 |
| Lions Memorial Pool         | 2,488 |
| Total Departmentt Holdings: | 7,952 |

### Regional Guidelines based on VoA population:

- 26,523 SF indoor recreation
   (1.5 sf/person)
- 24,339 SF indoor aquatics
   (0.5 sf/person)

### Village of Algonquin Square Footage:

- 5,428 SF indoor recreation -18,571 SF recreation
   (1.5 sf/person)
- O SF indoor aquatics
   (0.5 sf/person)
   -24,339 SF indoor aquatics

facility analysis

#### **VoA Indoor Public Recreation**

#### INDOOR RECREATION SPACE

| Classification                         | V