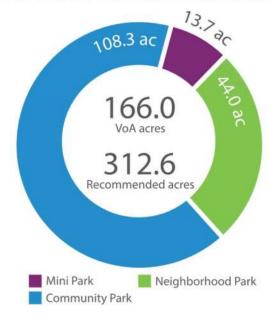

nish Park                  | 3.07 |     |  |
| Special Use                   | - 23 |     |  |

#### Trails, Corridors, and Linear Parks/Greenways

#### Open Space

| 25.4  |      |  |
|-------|------|--|
| 25.4  | 0.0  |  |
| 0.12  |      |  |
| 1.03  |      |  |
| 2.43  |      |  |
| 1.50  |      |  |
| 17.25 |      |  |
| 3.10  |      |  |
|       | 2.10 |  |

|                         | 726.5 | 0.0 |
|-------------------------|-------|-----|
| TOTAL DISTRICT HOLDINGS | 72    | 6.5 |



# analysis

- Acreage
  - NRPA benchmark
  - Park Metrics data
- Distribution
  - Planning areas
  - Areas served per classification

- Amenities
  - State averages
  - Park Metrics data
  - Local benchmarks

### NRPA Recommended Acreage



312.6 acres recommended

### **VoA Active Recreation Acreage**



166.0 acres active parks

- 146.6 acres

## VoA Total Department Acreage



726.6 acres total parks

+414.0 acres

## level of service

### Park Metrics

Communities with 25,000 - 35,000 residents

| Park Metrics Benchmarks               |                     |             |  |  |  |  |
|---------------------------------------|---------------------|-------------|--|--|--|--|
| 25,000-35,000 population              |                     | 14 agencies |  |  |  |  |
| Benchmark                             | Park Metrics Median | VoA         |  |  |  |  |
| Total number of properties maintained | 30                  | 60          |  |  |  |  |
| Total acres maintained                | 448                 | 726.6       |  |  |  |  |

166 acres (active parks)
726 acres (total parks)

+278.6 ac