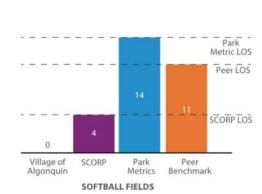

| 0          | 0.0%     |
| 4        | 4,289      | 95.3%    | 211        | 99.0%    |
| 5        | 3,112      | 98.4%    | 50         | 1.6%     |
| 6        | 1,127      | 70.1%    | 481        | 99.3%    |
| 7        | 2,833      | 89.3%    | 339        | 10.7%    |
| 8        | 677        | 90.3%    | 73         | 99.1%    |
| 9        | 1,690      | 100.0%   | 0          | 0.0%     |
| 10       | 4,167      | 96.4%    | 157        | 99.0%    |
| 11       | 2,956      | 99.8%    | 7          | 0.2%     |
| 12       | 1,659      | 100.0%   | 0          | 99.0%    |

Total:

| TOTAL 28,982 93.1% 2,161 6.9 |
|------------------------------|
|------------------------------|

Population outside of VoA served 1,842

# Most underserved (2) 843 (6) 481

overall park distribution analysis









Village of

Algonquin

SCORP

Park

Metrics

**FOOTBALL FIELDS** 

Peer

Benchmark

amenities

Metric LOS

Peer LOS\_











| INDOOR FACILITIES           |       |
|-----------------------------|-------|
| Historic Village Hall       | 5,464 |
| Lions Memorial Pool         | 2,488 |
| Total Departmentt Holdings: | 7,952 |

### Regional Guidelines based on VoA population:

- 26,523 SF indoor recreation
   (1.5 sf/person)
- 24,339 SF indoor aquatics
   (0.5 sf/person)

### Village of Algonquin Square Footage:

- 5,428 SF indoor recreation -18,571 SF recreation
   (1.5 sf/person)
- O SF indoor aquatics
   (0.5 sf/person)
   -24,339 SF indoor aquatics

facility analysis

#### **VoA Indoor Public Recreation**

#### INDOOR RECREATION SPACE

| Classification                         | VoA