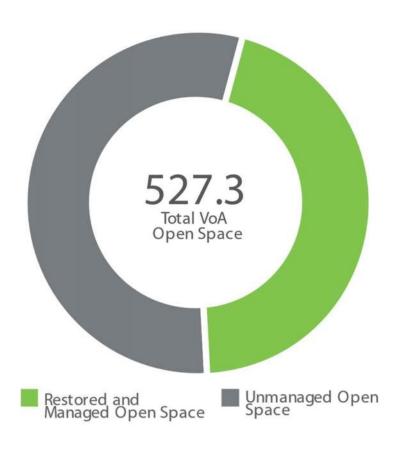

Wood Park Natural Area      | 17.44  |     |
| Hill Climb Park Natural Area         | 11.20  |     |
| High Hill Park Natural Area          | 21.57  |     |
| High Hill Dam Natural Area           | 11.44  |     |
| Grand Reserve Natural Area           | 6.92   |     |
| Gaslight Park Natural Area           | 2.07   |     |
| Fields Property Natural Area         | 18.05  |     |
| Falcon Ridge Natural Area            | 6.32   |     |
| Dixie Creek Natural Area             | 27.60  |     |
| Crystal Creek Natrual Area           | 10.50  |     |
| Braewood Park Natural Area           | 1.47   |     |
| Beach Drive Open Space "Filip Beach" | 1.34   |     |
| Arbor Hills Natural Area             | 15.44  |     |
| Algonquin Dam Bluffs Natural Area    | 0.84   |     |

## **VoA Natural Areas**





## **VoA Department-Owned Acreage**

|                               | 7.7  |     |  |
|-------------------------------|------|-----|--|
| Special Use Acreage           | 7.7  | 0.0 |  |
| Cornish Park                  | 1.89 |     |  |
| Lions Armstrong Memorial Pool | 1.19 | ,   |  |
| Joycees Field                 | 1.56 |     |  |
| Cornish Park                  | 3.07 |     |  |
| Special Use                   | - 23 |     |  |

#### Trails, Corridors, and Linear Parks/Greenways

#### Open Space

| 25.4  |      |  |
|-------|------|--|
| 25.4  | 0.0  |  |
| 0.12  |      |  |
| 1.03  |      |  |
| 2.43  |      |  |
| 1.50  |      |  |
| 17.25 |      |  |
| 3.10  |      |  |
|       | 2.10 |  |

|                         | 726.5 | 0.0 |
|-------------------------|-------|-----|
| TO