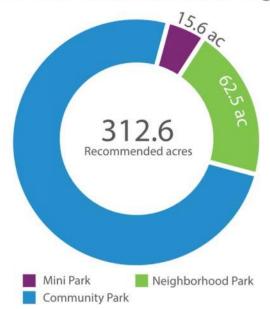

| ,   |  |
| Joycees Field                 | 1.56 |     |  |
| Cornish Park                  | 3.07 |     |  |
| Special Use                   | - 23 |     |  |

#### Trails, Corridors, and Linear Parks/Greenways

#### Open Space

| 25.4  |      |  |
|-------|------|--|
| 25.4  | 0.0  |  |
| 0.12  |      |  |
| 1.03  |      |  |
| 2.43  |      |  |
| 1.50  |      |  |
| 17.25 |      |  |
| 3.10  |      |  |
|       | 2.10 |  |

|                         | 726.5 | 0.0 |
|-------------------------|-------|-----|
| TOTAL DISTRICT HOLDINGS | 72    | 6.5 |



# analysis

- Acreage
  - NRPA benchmark
  - Park Metrics data
- Distribution
  - Planning areas
  - Areas served per classification

- Amenities
  - State averages
  - Park Metrics data
  - Local benchmarks

### NRPA Recommended Acreage



312.6 acres recommended

### **VoA Active Recreation Acreage**



166.0 acres active parks

- 146.6 acres

## VoA Total Department Acreage



726.6 acres total parks

+414.0 acres

## level of service

### Park Metrics

Communities with 25,000 - 35,000 residents

| Park Metrics Benchmarks               |                     |             |  |  |  |  |
|---------------------------------------|---------------------|-------------|--|--|--|--|
| 25,000-35,000 population              |                     | 14 agencies |  |  |  |  |
| Benchmark                             | Park Metrics Median | VoA         |  |  |  |  |
| Total number of properties maintained | 30                  | 60          |  |  |  |  |
| Total acres maintained                | 448                 | 726.6       |  |  |