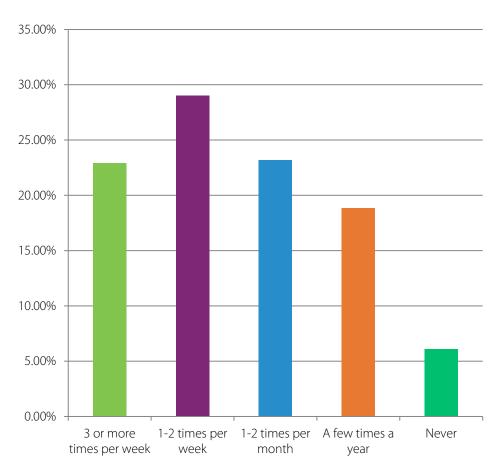

acility in the past year
  - 86% of respondents rated program quality as good or excellent
  - The greatest unmet program needs were:
    - Adult fitness and wellness programs
    - Outdoor fitness (walking, running)
    - Senior programs
    - Community special events

# statically valid survey

### **Participation**

- Total Participants: 345
- Most live near Willoughby Farms Park, High Hill Park, Lions Memorial Pool, or Presidential Park (14%, 9%, 8%, 6%)
- Most were 35-44 years of age (42%) followed by 5-9 (33%), 10-14 (29%), 45-54 (27%)
- 28% of residents visit parks at least 1-2 times per week with 23% 1-2 times per month

# online survey

About how many times have you or members of your household visited a Village of Algonquin park or facility within the past 12 months (Pick one):



# visitor trends

# If you don't visit any of the Department parks, why not? (Pick all that apply):



# visitor trends

If you selected "Unsatisfied" for one or more park you've visited, what do you feel needs improvement? (Select all that apply):



# park satisfaction

Of the Village of Algonquin recreation facilities that you or your family have visited in the last 12 months, how satisfied were you with each? (Select all that apply):



# facility satisfaction

# If you selected "Unsatisfied" with any of the facilities you've visited, what do you feels needs improvement? (Select all that apply):



# facility satisfaction

Are there INDOOR recreation opportunities not currently provided by the Village of Algonquin that you would like to see added or that you think we need more of? (S