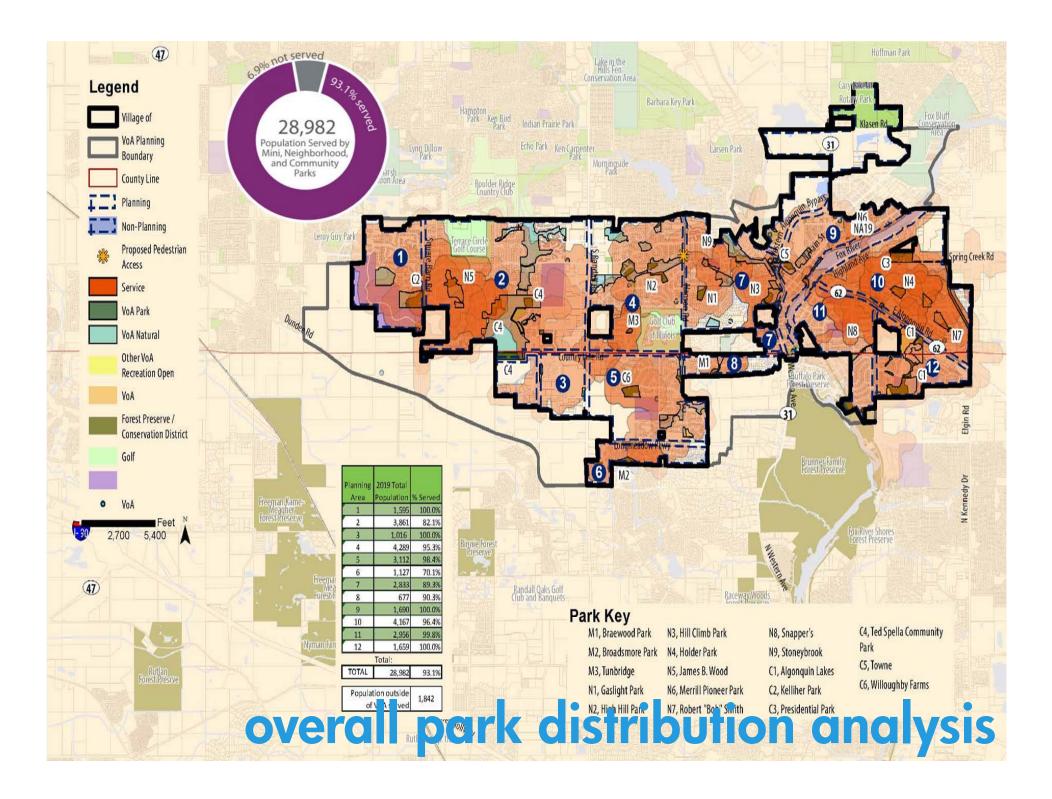

age



726.6 acres total parks

+414.0 acres

## level of service

### Park Metrics

Communities with 25,000 - 35,000 residents

| Park Metrics Benchmarks               |                     |             |  |  |  |  |
|---------------------------------------|---------------------|-------------|--|--|--|--|
| 25,000-35,000 population              |                     | 14 agencies |  |  |  |  |
| Benchmark                             | Park Metrics Median | VoA         |  |  |  |  |
| Total number of properties maintained | 30                  | 60          |  |  |  |  |
| Total acres maintained                | 448                 | 726.6       |  |  |  |  |

166 acres (active parks)
726 acres (total parks)

+278.6 acres

18 parks (active parks 61 parks (all parks)

+43 parks















| Planning | 2019 Total |          | Population | %        |
|----------|------------|----------|------------|----------|
| Area     | Population | % Served | Unserved   | Unserved |
| 1        | 1,595      | 100.0%   | 0          | 0.0%     |
| 2        | 3,861      | 82.1%    | 843        | 99.2%    |
| 3        | 1,016      | 100.0%   | 0          | 0.0%     |
| 4        | 4,289      | 95.3%    | 211        | 99.0%    |
| 5        | 3,112      | 98.4%    | 50         | 1.6%     |
| 6        | 1,127      | 70.1%    | 481        | 99.3%    |
| 7        | 2,833      | 89.3%    | 339        | 10.7%    |
| 8        | 677        | 90.3%    | 73         | 99.1%    |
| 9        | 1,690      | 100.0%   | 0          | 0.0%     |
| 10       | 4,167      | 96.4%    | 157        | 99.0%    |
| 1