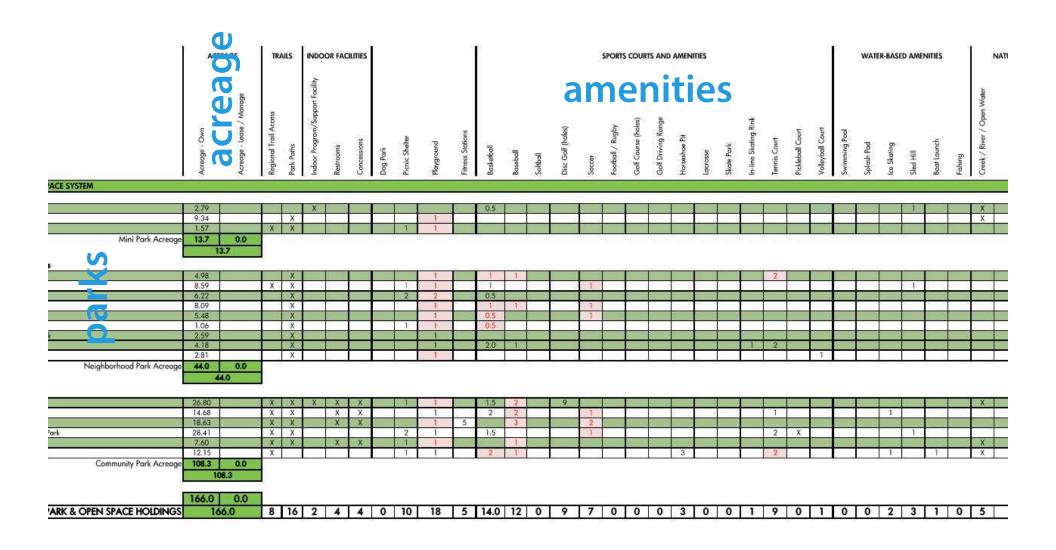

| Resource availability and opportunity.                                                                                      | No applicable standard.                                               |
| Undeveloped Park                       | Lands owned by the agency, but not yet developed with any amenities to provide meaningful access to the site such as trails, seating areas, and other passive and active recreation amenities.  Recreation, Open Space and Greenway Guidelines. | No applicable standard.                                                                                                     | Variable.                                                             |

## park classification



|                                                           | 166.0