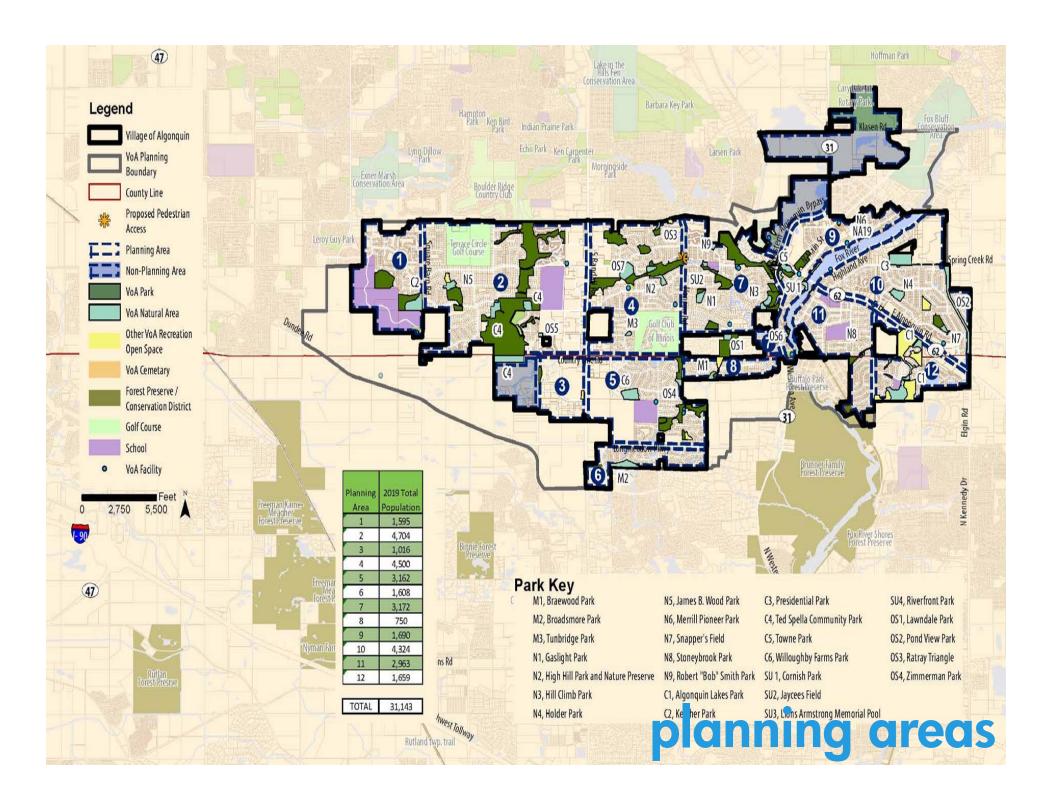

ent Acreage



726.6 acres total parks

+414.0 acres

## level of service

### Park Metrics

Communities with 25,000 - 35,000 residents

| Park Metrics Benchmarks               |                     |             |  |  |  |  |
|---------------------------------------|---------------------|-------------|--|--|--|--|
| 25,000-35,000 population              |                     | 14 agencies |  |  |  |  |
| Benchmark                             | Park Metrics Median | VoA         |  |  |  |  |
| Total number of properties maintained | 30                  | 60          |  |  |  |  |
| Total acres maintained                | 448                 | 726.6       |  |  |  |  |

166 acres (active parks)
726 acres (total parks)

+278.6 acres

18 parks (active parks 61 parks (all parks)

+43 parks















| Planning | 2019 Total |          | Population | %        |
|----------|------------|----------|------------|----------|
| Area     | Population | % Served | Unserved   | Unserved |
| 1        | 1,595      | 100.0%   | 0          | 0.0%     |
| 2        | 3,861      | 82.1%    | 843        | 99.2%    |
| 3        | 1,016      | 100.0%   | 0          | 0.0%     |
| 4        | 4,289      | 95.3%    | 211        | 99.0%    |
| 5        | 3,112      | 98.4%    | 50         | 1.6%     |
| 6        | 1,127      | 70.1%    | 481        | 99.3%    |
| 7        | 2,833      | 89.3%    | 339        | 10.7%    |
| 8        | 677        | 90.3%    | 73         | 99.1%    |
| 9        | 1,690      | 100.0%   | 0          | 0.0%     |
| 10       | 4,167      | 96.4%    | 157        | 99.0%