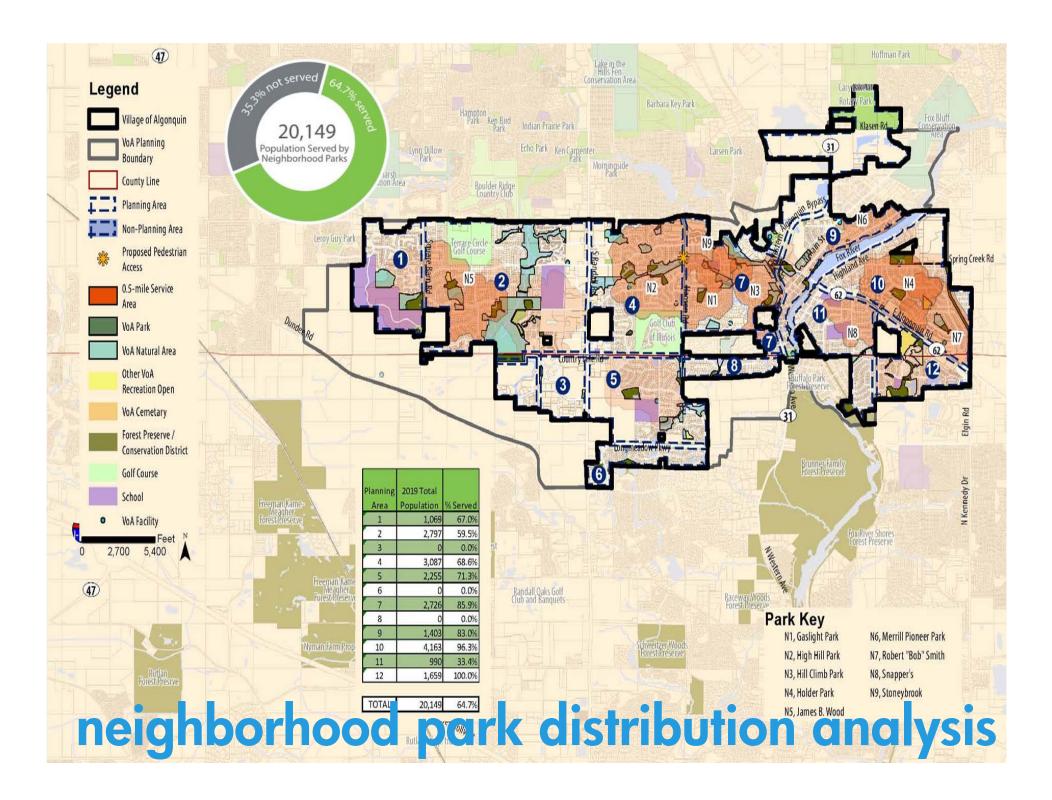

Acreage



726.6 acres total parks

+414.0 acres

## level of service

### Park Metrics

Communities with 25,000 - 35,000 residents

| Park Metrics Benchmarks               |                     |             |  |  |  |  |
|---------------------------------------|---------------------|-------------|--|--|--|--|
| 25,000-35,000 population              |                     | 14 agencies |  |  |  |  |
| Benchmark                             | Park Metrics Median | VoA         |  |  |  |  |
| Total number of properties maintained | 30                  | 60          |  |  |  |  |
| Total acres maintained                | 448                 | 726.6       |  |  |  |  |

166 acres (active parks)
726 acres (total parks)

+278.6 acres

18 parks (active parks 61 parks (all parks)

+43 parks















| Planning | 2019 Total |          | Population | %        |
|----------|------------|----------|------------|----------|
| Area     | Population | % Served | Unserved   | Unserved |
| 1        | 1,595      | 100.0%   | 0          | 0.0%     |
| 2        | 3,861      | 82.1%    | 843        | 99.2%    |
| 3        | 1,016      | 100.0%   | 0          | 0.0%     |
| 4        | 4,289      | 95.3%    | 211        | 99.0%    |
| 5        | 3,112      | 98.4%    | 50         | 1.6%     |
| 6        | 1,127      | 70.1%    | 481        | 99.3%    |
| 7        | 2,833      | 89.3%    | 339        | 10.7%    |
| 8        | 677        | 90.3%    | 73         | 99.1%    |
| 9        | 1,690      | 100.0%   | 0          | 0.0%     |
| 10       | 4,167      | 96.4%    | 157        | 99.0%    |