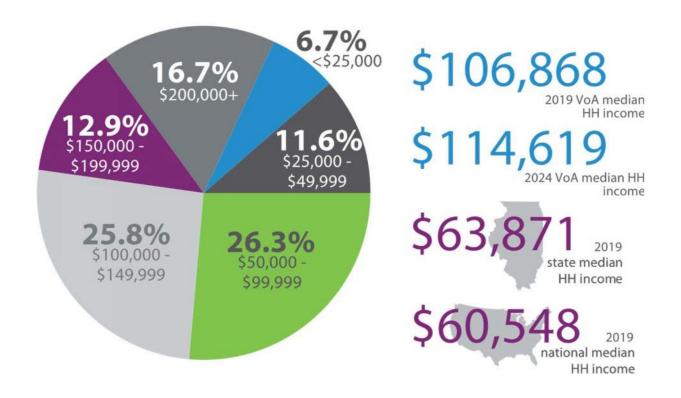

IN WITNESS WHEREOF, I have hereunto set my hand and caused the Seal of the Village of Algonquin to be affixed this 6th day of October of the year of our Lord two thousand twenty.

|        | Village President Debby Sosine |
|--------|--------------------------------|
| (Seal) |                                |
|        | Attest:                        |
|        | Village Clerk Gerald S. Kautz  |