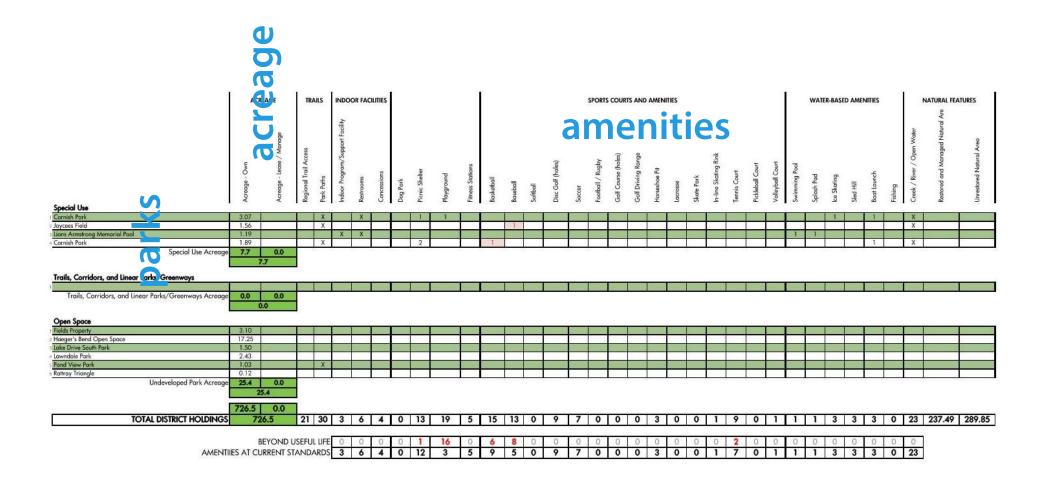

od Park Natural Area      | 17.44  |     |
| Hill Climb Park Natural Area         | 11.20  |     |
| High Hill Park Natural Area          | 21.57  |     |
| High Hill Dam Natural Area           | 11.44  |     |
| Grand Reserve Natural Area           | 6.92   |     |
| Gaslight Park Natural Area           | 2.07   |     |
| Fields Property Natural Area         | 18.05  |     |
| Falcon Ridge Natural Area            | 6.32   |     |
| Dixie Creek Natural Area             | 27.60  |     |
| Crystal Creek Natrual Area           | 10.50  |     |
| Braewood Park Natural Area           | 1.47   |     |
| Beach Drive Open Space "Filip Beach" | 1.34   |     |
| Arbor Hills Natural Area             | 15.44  |     |
| Algonquin Dam Bluffs Natural Area    | 0.84   |     |

## **VoA Natural Areas**





## **VoA Department-Owned Acreage**

|                               | 7.7  |     |  |
|-------------------------------|------|-----|--|
| Special Use Acreage           | 7.7  | 0.0 |  |
| Cornish Park                  | 1.89 |     |  |
| Lions Armstrong Memorial Pool | 1.19 | ,   |  |
| Joycees Field                 | 1.56 |     |  |
| Cornish Park                  | 3.07 |     |  |
| Special Use                   | - 23 |     |  |

#### Trails, Corridors, and Linear Parks/Greenways

#### Open Space

| 25.4  |      |  |
|-------|------|--|
| 25.4  | 0.0  |  |
| 0.12  |      |  |
| 1.03  |      |  |
| 2.43  |      |  |
| 1.50  |      |  |
| 17.25 |      |  |
| 3.10  |      |  |
|       | 2.10 |  |

|                         | 726.5 | 0.0 |
|-------------------------|-------|-----|
| TOTA