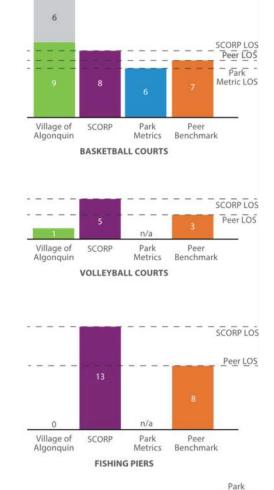

0          | 0.0%     |
| 4        | 4,289      | 95.3%    | 211        | 99.0%    |
| 5        | 3,112      | 98.4%    | 50         | 1.6%     |
| 6        | 1,127      | 70.1%    | 481        | 99.3%    |
| 7        | 2,833      | 89.3%    | 339        | 10.7%    |
| 8        | 677        | 90.3%    | 73         | 99.1%    |
| 9        | 1,690      | 100.0%   | 0          | 0.0%     |
| 10       | 4,167      | 96.4%    | 157        | 99.0%    |
| 11       | 2,956      | 99.8%    | 7          | 0.2%     |
| 12       | 1,659      | 100.0%   | 0          | 99.0%    |

Total:

| TOTAL 28,982 93.1% 2,161 6.9 |
|------------------------------|
|------------------------------|

Population outside of VoA served 1,842

# Most underserved (2) 843 (6) 481

overall park distribution analysis









Village of

Algonquin

SCORP

Park

Metrics

**FOOTBALL FIELDS** 

Peer

Benchmark

amenities

Metric LOS

Peer LOS\_











| INDOOR FACILITIES           |       |
|-----------------------------|-------|
| Historic Village Hall       | 5,464 |
| Lions Memorial Pool         | 2,488 |
| Total Departmentt Holdings: | 7,952 |

### Regional Guidelines based on VoA population:

- 26,523 SF indoor recreation
   (1.5 sf/person)
- 24,339 SF indoor aquatics
   (0.5 sf/person)

### Village of Algonquin Square Footage:

- 5,428 SF indoor recreation -18,571 SF recreation
   (1.5 sf/person)
- O SF indoor aquatics
   (0.5 sf/person)
   -24,339 SF indoor aquatics

facility analysis

#### **VoA Indoor Public Recreation**

#### INDOOR RECREATION SPACE

| Classification                         | VoA S