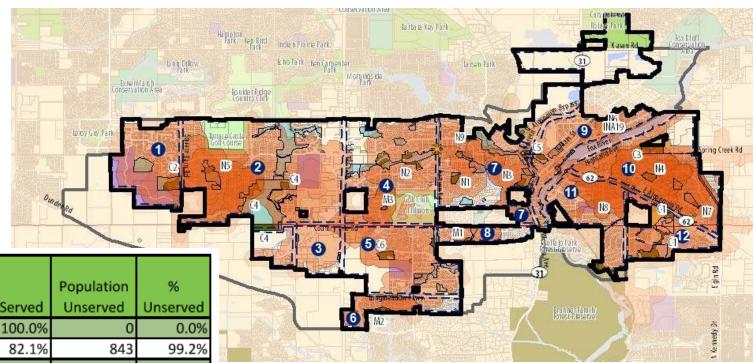

e



726.6 acres total parks

+414.0 acres

## level of service

### Park Metrics

Communities with 25,000 - 35,000 residents

| Park Metrics Benchmarks               |                     |             |  |  |  |  |
|---------------------------------------|---------------------|-------------|--|--|--|--|
| 25,000-35,000 population              |                     | 14 agencies |  |  |  |  |
| Benchmark                             | Park Metrics Median | VoA         |  |  |  |  |
| Total number of properties maintained | 30                  | 60          |  |  |  |  |
| Total acres maintained                | 448                 | 726.6       |  |  |  |  |

166 acres (active parks)
726 acres (total parks)

+278.6 acres

18 parks (active parks 61 parks (all parks)

+43 parks















| Planning | 2019 Total |          | Population | %        |
|----------|------------|----------|------------|----------|
| Area     | Population | % Served | Unserved   | Unserved |
| 1        | 1,595      | 100.0%   | 0          | 0.0%     |
| 2        | 3,861      | 82.1%    | 843        | 99.2%    |
| 3        | 1,016      | 100.0%   | 0          | 0.0%     |
| 4        | 4,289      | 95.3%    | 211        | 99.0%    |
| 5        | 3,112      | 98.4%    | 50         | 1.6%     |
| 6        | 1,127      | 70.1%    | 481        | 99.3%    |
| 7        | 2,833      | 89.3%    | 339        | 10.7%    |
| 8        | 677        | 90.3%    | 73         | 99.1%    |
| 9        | 1,690      | 100.0%   | 0          | 0.0%     |
| 10       | 4,167      | 96.4%    | 157        | 99.0%    |
| 11