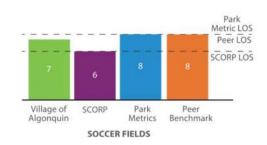

| 1.6%     |
| 6        | 1,127      | 70.1%    | 481        | 99.3%    |
| 7        | 2,833      | 89.3%    | 339        | 10.7%    |
| 8        | 677        | 90.3%    | 73         | 99.1%    |
| 9        | 1,690      | 100.0%   | 0          | 0.0%     |
| 10       | 4,167      | 96.4%    | 157        | 99.0%    |
| 11       | 2,956      | 99.8%    | 7          | 0.2%     |
| 12       | 1,659      | 100.0%   | 0          | 99.0%    |

Total:

| TOTAL 28,982 93.1% 2,161 6.9 |
|------------------------------|
|------------------------------|

Population outside of VoA served 1,842

# Most underserved (2) 843 (6) 481

overall park distribution analysis









Village of

Algonquin

SCORP

Park

Metrics

**FOOTBALL FIELDS** 

Peer

Benchmark

amenities

Metric LOS

Peer LOS\_











| INDOOR FACILITIES           |       |
|-----------------------------|-------|
| Historic Village Hall       | 5,464 |
| Lions Memorial Pool         | 2,488 |
| Total Departmentt Holdings: | 7,952 |

### Regional Guidelines based on VoA population:

- 26,523 SF indoor recreation
   (1.5 sf/person)
- 24,339 SF indoor aquatics
   (0.5 sf/person)

### Village of Algonquin Square Footage:

- 5,428 SF indoor recreation -18,571 SF recreation
   (1.5 sf/person)
- O SF indoor aquatics
   (0.5 sf/person)
   -24,339 SF indoor aquatics

facility analysis

#### **VoA Indoor Public Recreation**

#### INDOOR RECREATION SPACE

| Classification                         | VoA Square Feet<br>(Total) |
|----------------------------------------|----------------------------|
| Recreation / Community Center