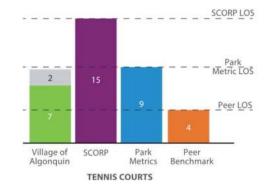

| 1.6%     |
| 6        | 1,127      | 70.1%    | 481        | 99.3%    |
| 7        | 2,833      | 89.3%    | 339        | 10.7%    |
| 8        | 677        | 90.3%    | 73         | 99.1%    |
| 9        | 1,690      | 100.0%   | 0          | 0.0%     |
| 10       | 4,167      | 96.4%    | 157        | 99.0%    |
| 11       | 2,956      | 99.8%    | 7          | 0.2%     |
| 12       | 1,659      | 100.0%   | 0          | 99.0%    |

Total:

| TOTAL 28,982 93.1% 2,161 6.9 |
|------------------------------|
|------------------------------|

Population outside of VoA served 1,842

# Most underserved (2) 843 (6) 481

overall park distribution analysis









Village of

Algonquin

SCORP

Park

Metrics

**FOOTBALL FIELDS** 

Peer

Benchmark

amenities

Metric LOS

Peer LOS\_











| INDOOR FACILITIES           |       |
|-----------------------------|-------|
| Historic Village Hall       | 5,464 |
| Lions Memorial Pool         | 2,488 |
| Total Departmentt Holdings: | 7,952 |

### Regional Guidelines based on VoA population:

- 26,523 SF indoor recreation
   (1.5 sf/person)
- 24,339 SF indoor aquatics
   (0.5 sf/person)

### Village of Algonquin Square Footage:

- 5,428 SF indoor recreation -18,571 SF recreation
   (1.5 sf/person)
- O SF indoor aquatics
   (0.5 sf/person)
   -24,339 SF indoor aquatics

facility analysis

#### **VoA Indoor Public Recreation**

#### INDOOR RECREATION SPACE

| Classification                         | VoA Square Feet<br>(Total) |
|----------------------------------------|----------------------------|
| Recreation / Community Cent