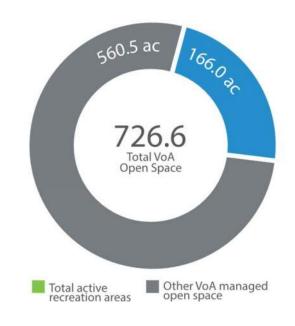

| - 23 |     |  |

#### Trails, Corridors, and Linear Parks/Greenways

#### Open Space

| 25.4  |      |  |
|-------|------|--|
| 25.4  | 0.0  |  |
| 0.12  |      |  |
| 1.03  |      |  |
| 2.43  |      |  |
| 1.50  |      |  |
| 17.25 |      |  |
| 3.10  |      |  |
|       | 2.10 |  |

|                         | 726.5 | 0.0 |
|-------------------------|-------|-----|
| TOTAL DISTRICT HOLDINGS | 72    | 6.5 |



# analysis

- Acreage
  - NRPA benchmark
  - Park Metrics data
- Distribution
  - Planning areas
  - Areas served per classification

- Amenities
  - State averages
  - Park Metrics data
  - Local benchmarks

### NRPA Recommended Acreage



312.6 acres recommended

### **VoA Active Recreation Acreage**



166.0 acres active parks

- 146.6 acres

## VoA Total Department Acreage



726.6 acres total parks

+414.0 acres

## level of service

### Park Metrics

Communities with 25,000 - 35,000 residents

| Park Metrics Benchmarks               |                     |             |  |  |  |  |
|---------------------------------------|---------------------|-------------|--|--|--|--|
| 25,000-35,000 population              |                     | 14 agencies |  |  |  |  |
| Benchmark                             | Park Metrics Median | VoA         |  |  |  |  |
| Total number of properties maintained | 30                  | 60          |  |  |  |  |
| Total acres maintained                | 448                 | 726.6       |  |  |  |  |

166 acres (active parks)
726 acres (total parks)

+278.6 acres

18 parks (active parks 61 parks (all parks)

+43 parks















|