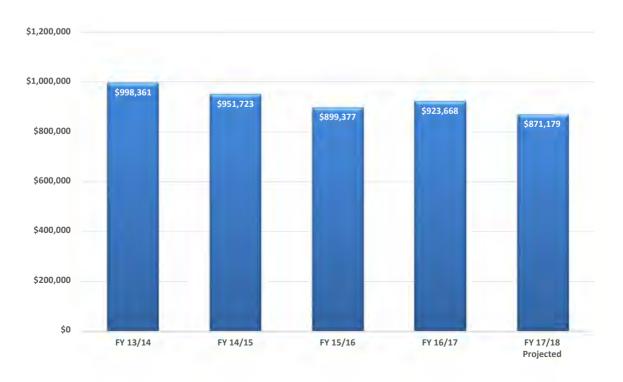

#### VILLAGE OF ALGONQUIN FINANCIAL REPORT ACTUAL UTILITY TAXES

| MONTH OF     | MONTH OF   | MONTH OF   |                |                 |           |           |           |
|--------------|------------|------------|----------------|-----------------|-----------|-----------|-----------|
| LIABILITY    | COLLECTION | VOUCHER    | FY 13/14       | FY 14/15        | FY 15/16  | FY 16/17  | FY 17/18  |
| April        | May        | June       | \$62,491       | \$63,224        | \$57,720  | \$58,712  | \$61,187  |
| May          | June       | July       | \$72,987       | \$75,928        | \$71,026  | \$71,834  | \$73,345  |
| June         | July       | August     | \$91,786       | \$82,405        | \$71,563  | \$88,150  | \$80,277  |
| July         | August     | September  | \$79,796       | \$76,164        | \$86,897  | \$93,455  | \$79,603  |
| August       | September  | October    | \$92,023       | \$84,736        | \$86,287  | \$87,513  |           |
| September    | October    | November   | \$65,562       | \$62,019        | \$61,057  | \$62,840  |           |
| October      | November   | December   | \$68,198       | \$63,990        | \$60,652  | \$60,955  |           |
| November     | December   | January    | \$92,487       | \$95,060        | \$79,390  | \$20,798  |           |
| December     | January    | February   | \$111,542      | \$103,911       | \$96,268  | \$162,433 |           |
| January      | February   | March      | \$102,805      | \$87,223        | \$84,147  | \$18,461  |           |
| February     | March      | April      | \$90,790       | \$87,697        | \$77,410  | \$135,149 |           |
| March        | April      | May        | \$67,894       | \$69,367        | \$66,960  | \$63,368  |           |
|              |            | TOTAL      | \$998,361      | \$951,723       | \$899,377 | \$923,668 | \$294,412 |
| EAR TO DATE  | LAST YEAR: | \$312,150  | BUDGETED REV   | ENUE:           |           |           | \$925,000 |
| EAR TO DATE  | THIS YEAR: | \$294,412  | PERCENTAGE O   | F YEAR COMPLET  | ED:       |           | 33.33%    |
| DIFFERENCE:  |            | (\$17,738) | PERCENTAGE O   | F REVENUE TO D  | ATE :     |           | 31.83%    |
|              |            |            | PROJECTION O   | F ANNUAL REVEN  | NUE :     |           | \$871,179 |
| PERCENTAGE C | OF CHANGE: | -5.68%     | EST. DOLLAR D  | IFF ACTUAL TO B | BUDGET    |           | -\$53,821 |
|              |            |            | EST. PERCENT D | DIFF ACTUAL TO  | BUDGET    |           | -5.82%    |