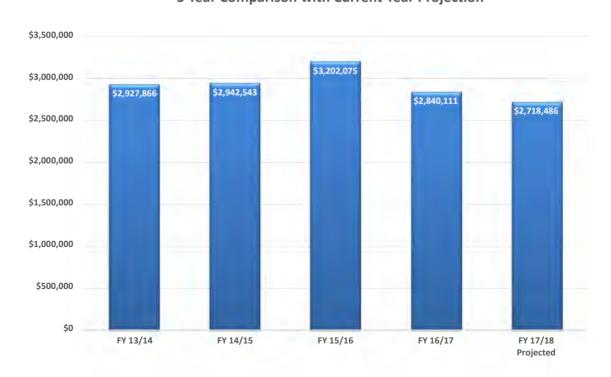

#### VILLAGE OF ALGONQUIN REVENUE REPORT INCOME TAXES

| MONTH OF     | MONTH OF VOUCHER |             | FY 13/14    | FY 14/15       | FY 15/16        | FY 16/17    | FY 17/18    |
|--------------|------------------|-------------|-------------|----------------|-----------------|-------------|-------------|
| April        | May              |             | \$512,650   | \$454,128      | \$538,592       | \$409,826   | \$402,705   |
| May          | June             |             | \$174,168   | \$169,149      | \$223,668       | \$195,898   | \$208,266   |
| June         | July             |             | \$266,749   | \$279,947      | \$315,583       | \$279,579   | \$200,200   |
| July         | •                |             |             | \$163,309      | \$183,139       | \$162,810   | \$131,665   |
| •            | August           |             | \$165,731   |                |                 |             |             |
| August       | September        |             | \$161,683   | \$159,699      | \$174,429       | \$177,836   | \$155,302   |
| September    | October          |             | \$282,083   | \$284,950      | \$306,566       | \$262,794   |             |
| October      | November         |             | \$186,764   | \$192,112      | \$202,137       | \$176,382   |             |
| November     | December         |             | \$149,072   | \$144,456      | \$158,085       | \$159,798   |             |
| December     | January          |             | \$276,057   | \$244,756      | \$296,613       | \$258,376   |             |
| January      | February         |             | \$292,967   | \$365,178      | \$324,587       | \$298,807   |             |
| February     | March            |             | \$167,330   | \$159,308      | \$187,914       | \$156,397   |             |
| March        | April            |             | \$292,613   | \$325,549      | \$290,763       | \$301,608   |             |
|              | TOTAL            |             | \$2,927,866 | \$2,942,543    | \$3,202,075     | \$2,840,111 | \$1,173,449 |
| YEAR TO DATE | LAST YEAR:       | \$1,225,949 |             | BUDGETED REV   | ENUE:           |             | \$2,640,000 |
| YEAR TO DATE | THIS YEAR:       | \$1,173,449 |             | PERCENTAGE O   | F YEAR COMPLET  | ED:         | 41.67%      |
| DIFFERE      | ENCE:            | (\$52,500)  |             | PERCENTAGE O   | F REVENUE TO D  | ATE:        | 44.45%      |
|              |                  |             |             | PROJECTION O   | F ANNUAL REVE   | NUE :       | \$2,718,486 |
| PERCENTAGE ( | OF CHANGE:       | -4.28%      |             | EST. DOLLAR D  | IFF ACTUAL TO E | BUDGET      | \$78,486    |
|              |                  |             |             | EST. PERCENT I | DIFF ACTUAL TO  | BUDGET      | 3.0%        |