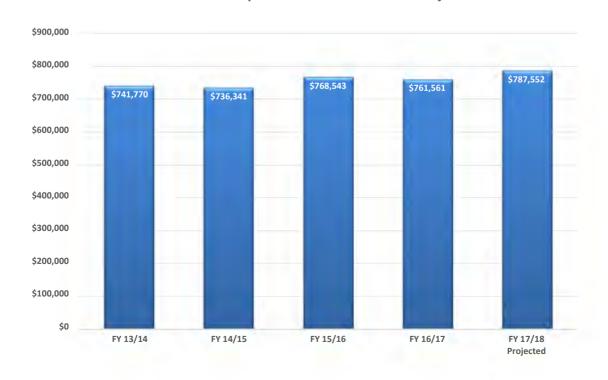

#### VILLAGE OF ALGONQUIN REVENUE REPORT MOTOR FUEL TAX

| ONTH OF      | MONTH OF   |         |             |                   |           |             |
|--------------|------------|---------|-------------|-------------------|-----------|-------------|
| DLLECTION    | VOUCHER    | FY 13/  | ′14 FY 14/  | 15 FY 15/16       | FY 16/17  | FY 17/18    |
| May          | June       | \$76,40 | \$77,77     | 3 \$65,613        | \$67,911  | \$66,699    |
| June         | July       | \$52,44 | \$58,48     | 5 \$42,587        | \$42,827  | \$52,968    |
| July         | August     | \$61,51 | 10 \$65,56  | 0 \$75,792        | \$68,741  | \$69,451    |
| August       | September  | \$72,23 | 80 \$44,51  | 8 \$73,025        | \$65,281  | \$65,600    |
| September    | October    | \$51,09 | 95 \$60,52  | 2 \$49,173        | \$57,624  | \$57,986    |
| October      | November   | \$65,64 | \$65,13     | 8 \$63,891        | \$66,707  |             |
| November     | December   | \$56,62 | 21 \$66,02  | 4 \$73,997        | \$67,966  |             |
| December     | January    | \$75,18 | 36 \$75,66  | 3 \$67,811        | \$71,277  |             |
| January      | February   | \$66,25 | 53 \$71,10  | 9 \$65,496        | \$67,757  |             |
| February     | March      | \$61,01 | 19 \$53,97  | 8 \$66,009        | \$64,602  |             |
| March        | April      | \$47,97 | 79 \$27,69  | 1 \$56,771        | \$55,082  |             |
| April        | May        | \$55,39 | 91 \$69,88  | 1 \$68,379        | \$65,785  |             |
|              | TOTAL      | \$741,7 | 70 \$736,34 | \$768,543         | \$761,561 | \$312,704   |
| 'EAR TO DATE | LAST YEAR: | 02,384  | BUDGETED    | REVENUE:          |           | \$773,000   |
| EAR TO DATE  | THIS YEAR: | 2,704   | PERCENTA    | GE OF YEAR COMPL  | ETED :    | 41.67%      |
| DIFFERE      | ENCE:      | 0,320   | PERCENTA    | GE OF REVENUE TO  | DATE :    | 40.45%      |
|              |            |         | PROJECTIO   | ON OF ANNUAL REV  | /ENUE :   | \$787,551.7 |
| PERCENTAGE ( | OF CHANGE: | 41%     | EST. DOLL   | AR DIFF ACTUAL TO | O BUDGET  | \$14,552    |
|              |            |         | EST. PERC   | ENT DIFF ACTUAL   | TO BUDGET | 1.9%        |
| PERCENTAGE ( | OF CHANGE: | 41%     |             |                   |           |             |