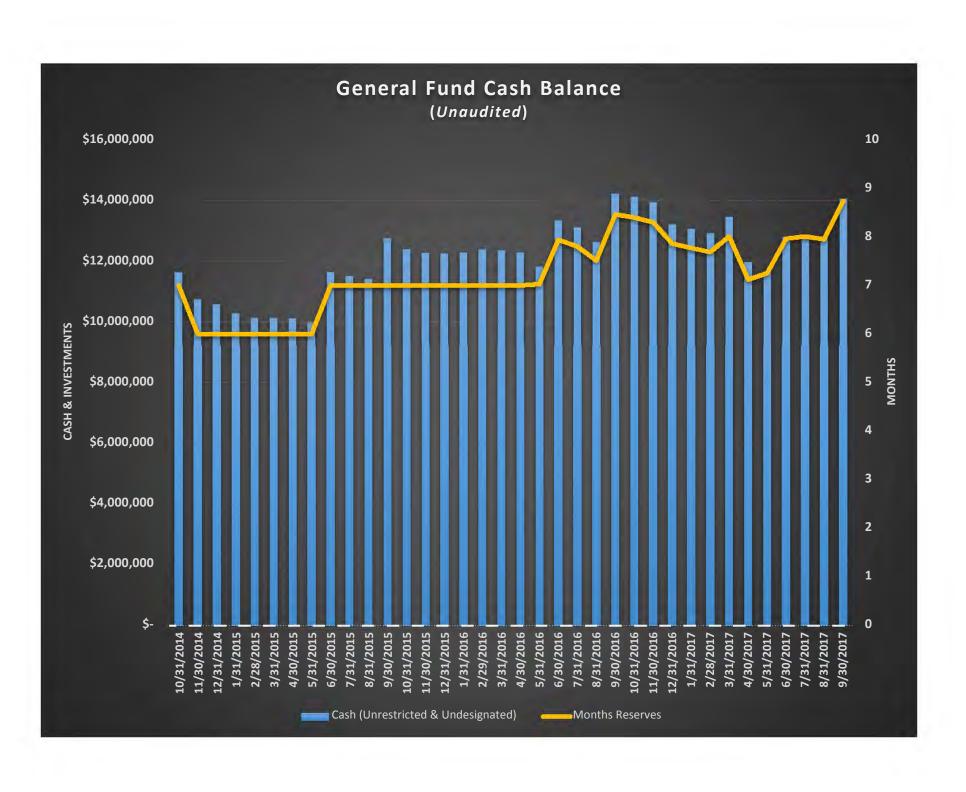

#### **INVESTMENTS**

The total cash and investments for all funds as of September 30, 2017 is \$44,861,596. Currently, unrestricted cash in the General Fund is 73 percent (9 months) of this fiscal year's General Fund budget (recommended range 25%-50%) due to the second installment of property tax receipts. Please see the attached graph depicting unrestricted cash.