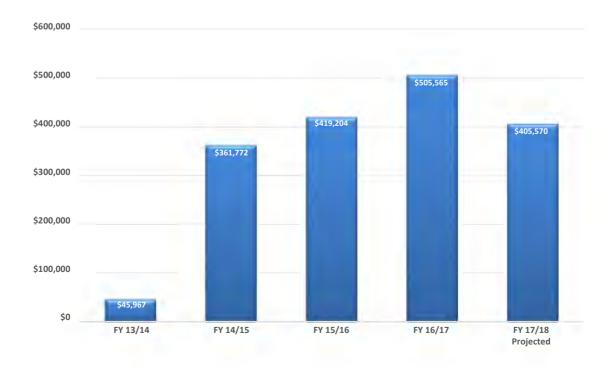

#### VILLAGE OF ALGONQUIN FINANCIAL REPORT WATER & SEWER TAP-ON FEES

| MONTH OF                |            |          |               |                |           |           |
|-------------------------|------------|----------|---------------|----------------|-----------|-----------|
| COLLECTION              |            | FY 13/14 | FY 14/15      | FY 15/16       | FY 16/17  | FY 17/18  |
| May                     |            | \$0      | \$78,036      | \$114,358      | \$72,302  | \$48,698  |
| June                    |            | \$0      | \$69,532      | \$42,396       | \$42,396  | \$15,698  |
| July                    |            | \$0      | \$57,224      | \$0            | \$58,094  | \$42,396  |
| August                  |            | \$0      | \$15,698      | \$26,698       | \$56,967  | \$35,116  |
| September               |            | \$0      | \$15,698      | \$26,698       | \$15,698  | \$55,000  |
| October                 |            | \$0      | \$15,698      | \$22,000       | \$38,572  |           |
| November                |            | \$26,467 | \$0           | \$41,526       | \$22,000  |           |
| December                |            | \$0      | \$31,396      | \$31,396       | \$37,698  |           |
| January                 |            | \$0      | \$84,234      | \$15,698       | \$21,348  |           |
| February                |            | \$0      | \$0           | \$15,698       | \$26,698  |           |
| March                   |            | \$0      | \$47,094      | \$26,698       | \$58,094  |           |
| April                   |            | \$19,500 | -\$52,838     | \$56,038       | \$55,698  |           |
| TOTAL                   |            | \$45,967 | \$361,772     | \$419,204      | \$505,565 | \$196,908 |
| YEAR TO DATE LAST YEAR: | \$245,457  |          | BUDGETED RE\  | /ENUE:         |           | \$390,000 |
| YEAR TO DATE THIS YEAR: | \$196,908  |          | PERCENTAGE C  | F YEAR COMPLE  | TED :     | 41.67%    |
| DIFFERENCE:             | (\$48,549) |          | PERCENTAGE C  | F REVENUE TO   | DATE :    | 50.49%    |
|                         |            |          | PROJECTION C  | F ANNUAL REVE  | ENUE :    | \$405,570 |
| PERCENTAGE OF CHANGE:   | -19.78%    |          | EST. DOLLAR D | OIFF ACTUAL TO | BUDGET    | \$15,570  |
|                         |            |          | EST. PERCENT  | DIFF ACTUAL TO | BUDGET    | 4.0%      |