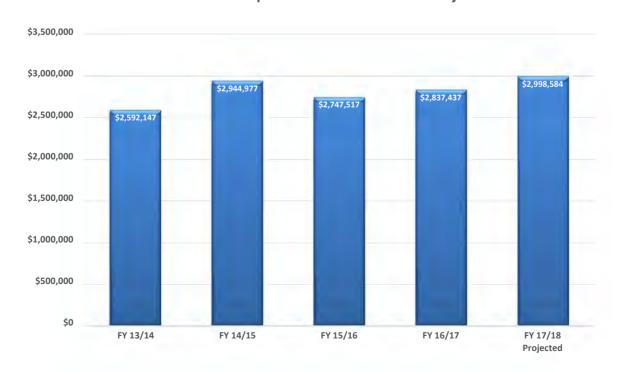

#### VILLAGE OF ALGONQUIN REVENUE REPORT SEWER FEES

| MONTH OF   | MONTH OF      |             |             |               |                |             |             |
|------------|---------------|-------------|-------------|---------------|----------------|-------------|-------------|
| USE        | COLLECTION    | l           | FY 13/14    | FY 14/15      | FY 15/16       | FY 16/17    | FY 17/18    |
| April      | May           |             | \$217,334   | \$193,570     | \$215,477      | \$197,449   | \$219,504   |
| May        | June          |             | \$262,582   | \$249,054     | \$235,462      | \$237,522   | \$268,148   |
| June       | July          |             | \$234,795   | \$232,618     | \$235,349      | \$281,529   | \$279,704   |
| July       | August        |             | \$276,077   | \$258,436     | \$264,092      | \$249,838   | \$249,531   |
| August     | September     |             | \$302,596   | \$279,825     | \$259,020      | \$263,099   | \$282,373   |
| September  | October       |             | \$233,112   | \$193,263     | \$231,335      | \$249,769   |             |
| October    | November      |             | \$227,230   | \$244,259     | \$277,633      | \$223,205   |             |
| November   | December      |             | \$222,227   | \$199,710     | \$163,066      | \$222,768   |             |
| December   | January       |             | \$211,078   | \$228,429     | \$238,957      | \$257,722   |             |
| January    | February      |             | \$243,041   | \$225,653     | \$195,305      | \$215,346   |             |
| February   | March         |             | \$199,020   | \$192,819     | \$194,709      | \$201,853   |             |
| March      | April         |             | \$235,061   | \$209,703     | \$237,112      | \$237,337   |             |
|            | TOTAL         |             | \$2,592,147 | \$2,944,977   | \$2,747,517    | \$2,837,437 | \$1,299,261 |
| YEAR TO DA | TE LAST YEAR: | \$1,229,437 |             | BUDGETED REV  | /ENUE:         |             | \$3,281,000 |
| YEAR TO DA | TE THIS YEAR: | \$1,299,261 |             | PERCENTAGE O  | F YEAR COMPLE  | TED :       | 41.67%      |
| DIFFE      | RENCE:        | \$69,823    |             | PERCENTAGE O  | F REVENUE TO I | DATE :      | 39.60%      |
|            |               |             |             | PROJECTION C  | F ANNUAL REVE  | NUE :       | \$2,998,584 |
| PERCENTAG  | E OF CHANGE:  | 5.68%       |             | EST. DOLLAR D | IFF ACTUAL TO  | BUDGET      | (\$282,416) |
|            |               |             |             | EST. PERCENT  | DIFF ACTUAL TO | BUDGET      | -8.6%       |