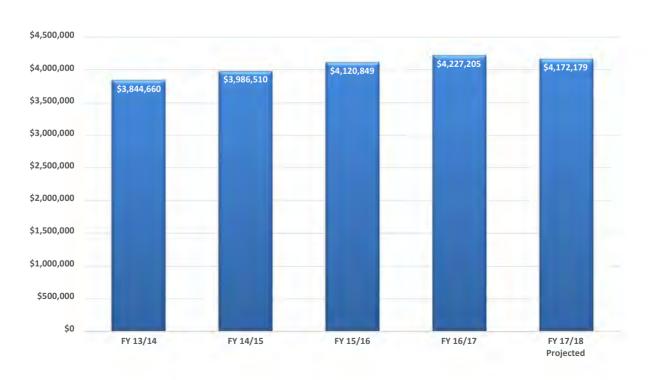

#### VILLAGE OF ALGONQUIN REVENUE REPORT HOME RULE SALES TAX

| MONTH OF     | MONTH OF   | MONTH OF     |      |           |          |             |          |            |          |           |          |           |          |  |          |  |          |  |          |  |          |  |          |  |          |  |   |         |   |         |   |         |
|--------------|------------|--------------|------|-----------|----------|-------------|----------|------------|----------|-----------|----------|-----------|----------|--|----------|--|----------|--|----------|--|----------|--|----------|--|----------|--|---|---------|---|---------|---|---------|
| SALE         | COLLECTION | DISTRIBUTION | F    | Y 13/14   | FY 14/15 |             | FY 14/15 |            | FY 14/15 |           | FY 14/15 |           | FY 14/15 |  | FY 14/15 |  | FY 14/15 |  | FY 14/15 |  | FY 14/15 |  | FY 14/15 |  | FY 14/15 |  | F | Y 15/16 | F | Y 16/17 | F | Y 17/18 |
| May          | June       | August       | \$   | 333,175   | \$       | 346,362     | \$       | 340,851    | \$       | 351,045   | \$       | 359,255   |          |  |          |  |          |  |          |  |          |  |          |  |          |  |   |         |   |         |   |         |
| June         | July       | September    | \$   | 339,579   | \$       | 345,165     | \$       | 360,282    | \$       | 387,673   | \$       | 371,195   |          |  |          |  |          |  |          |  |          |  |          |  |          |  |   |         |   |         |   |         |
| July         | August     | October      | \$   | 309,615   | \$       | 317,095     | \$       | 335,802    | \$       | 342,613   | \$       | 336,806   |          |  |          |  |          |  |          |  |          |  |          |  |          |  |   |         |   |         |   |         |
| August       | September  | November     | \$   | 322,490   | \$       | 322,000     | \$       | 344,530    | \$       | 342,141   |          |           |          |  |          |  |          |  |          |  |          |  |          |  |          |  |   |         |   |         |   |         |
| September    | October    | December     | \$   | 305,743   | \$       | 322,909     | \$       | 337,820    | \$       | 327,435   |          |           |          |  |          |  |          |  |          |  |          |  |          |  |          |  |   |         |   |         |   |         |
| October      | November   | January      | \$   | 301,688   | \$       | 314,552     | \$       | 348,800    | \$       | 336,427   |          |           |          |  |          |  |          |  |          |  |          |  |          |  |          |  |   |         |   |         |   |         |
| November     | December   | February     | \$   | 347,477   | \$       | 372,043     | \$       | 366,699    | \$       | 395,952   |          |           |          |  |          |  |          |  |          |  |          |  |          |  |          |  |   |         |   |         |   |         |
| December     | January    | March        | \$   | 455,744   | \$       | 504,127     | \$       | 491,975    | \$       | 508,712   |          |           |          |  |          |  |          |  |          |  |          |  |          |  |          |  |   |         |   |         |   |         |
| January      | February   | April        | \$   | 245,160   | \$       | 263,324     | \$       | 269,758    | \$       | 283,108   |          |           |          |  |          |  |          |  |          |  |          |  |          |  |          |  |   |         |   |         |   |         |
| February     | March      | May          | \$   | 249,895   | \$       | 262,141     | \$       | 276,618    | \$       | 284,683   |          |           |          |  |          |  |          |  |          |  |          |  |          |  |          |  |   |         |   |         |   |         |
| March        | April      | June         | \$   | 316,206   | \$       | 319,833     | \$       | 336,820    | \$       | 336,804   |          |           |          |  |          |  |          |  |          |  |          |  |          |  |          |  |   |         |   |         |   |         |
| April        | May        | July         | \$   | 317,888   | \$       | 296,959     | \$       | 310,896    | \$       | 330,613   |          |           |          |  |          |  |          |  |          |  |          |  |          |  |          |  |   |         |   |         |   |         |
|              |            | TOTAL        | \$ 3 | 3,844,660 | \$ 3     | 3,986,510   | \$ 4     | 4,120,849  | \$ 4     | 4,227,205 | \$ 1     | 1,067,255 |          |  |          |  |          |  |          |  |          |  |          |  |          |  |   |         |   |         |   |         |
| YEAR TO DATE | LAST YEAR: | \$1,081,331  |      |           | BUE      | GETED REV   | ENUI     | E:         |          |           | \$4      | ,220,000  |          |  |          |  |          |  |          |  |          |  |          |  |          |  |   |         |   |         |   |         |
| YEAR TO DATE | THIS YEAR: | \$1,067,255  |      |           | PER      | CENTAGE OI  | YE       | AR COMPLET | ED :     |           |          | 25.00%    |          |  |          |  |          |  |          |  |          |  |          |  |          |  |   |         |   |         |   |         |
| DIFFERENCE:  |            | -\$14,076    |      |           | PER      | CENTAGE OI  | RE'      | VENUE TO D | ATE      | :         |          | 25.29%    |          |  |          |  |          |  |          |  |          |  |          |  |          |  |   |         |   |         |   |         |
|              |            |              |      |           | PRC      | JECTION O   | - AN     | NUAL REVEN | IUE :    |           | \$4      | ,172,179  |          |  |          |  |          |  |          |  |          |  |          |  |          |  |   |         |   |         |   |         |
| PERCENTAGE C | OF CHANGE: | -1.30%       |      |           | EST      | . DOLLAR DI | FF A     | CTUAL TO B | UDG      | ET        | (        | \$47,821) |          |  |          |  |          |  |          |  |          |  |          |  |          |  |   |         |   |         |   |         |
|              |            |              |      |           | EST      | . PERCENT D | OIFF     | ACTUAL TO  | BUD      | GET       |          | -1.1%     |          |  |          |  |          |  |          |  |          |  |          |  |          |  |   |         |   |         |   |         |