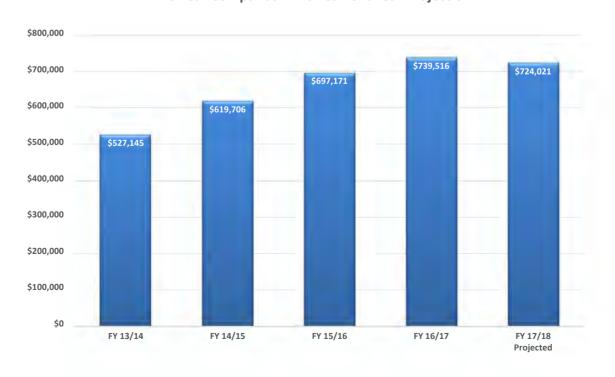

#### VILLAGE OF ALGONQUIN REVENUE REPORT LOCAL USE TAX

| MONTH OF     | MONTH OF   | MONTH OF  |    |         |     |             |       |            |       |         |     |         |
|--------------|------------|-----------|----|---------|-----|-------------|-------|------------|-------|---------|-----|---------|
| USE          | COLLECTION | VOUCHER   | F  | Y 13/14 | F   | Y 14/15     | F     | Y 15/16    | F     | Y 16/17 | F۱  | 17/18   |
| May          | June       | August    | \$ | 36,959  | \$  | 45,552      | \$    | 52,879     | \$    | 57,513  | \$  | 58,228  |
| June         | July       | September | \$ | 49,087  | \$  | 50,845      | \$    | 59,646     | \$    | 64,866  | \$  | 61,588  |
| July         | August     | October   | \$ | 42,228  | \$  | 43,356      | \$    | 55,300     | \$    | 51,624  |     |         |
| August       | September  | November  | \$ | 39,457  | \$  | 46,953      | \$    | 50,531     | \$    | 56,279  |     |         |
| September    | October    | December  | \$ | 42,569  | \$  | 56,973      | \$    | 58,511     | \$    | 57,853  |     |         |
| October      | November   | January   | \$ | 45,684  | \$  | 53,905      | \$    | 58,099     | \$    | 63,096  |     |         |
| November     | December   | February  | \$ | 43,008  | \$  | 51,248      | \$    | 57,661     | \$    | 61,259  |     |         |
| December     | January    | March     | \$ | 67,668  | \$  | 77,679      | \$    | 82,456     | \$    | 95,192  |     |         |
| January      | February   | April     | \$ | 35,881  | \$  | 27,483      | \$    | 50,661     | \$    | 54,990  |     |         |
| February     | March      | May       | \$ | 35,224  | \$  | 53,642      | \$    | 51,640     | \$    | 51,752  |     |         |
| March        | April      | June      | \$ | 46,506  | \$  | 56,557      | \$    | 60,682     | \$    | 67,299  |     |         |
| April        | May        | July      | \$ | 42,873  | \$  | 55,515      | \$    | 59,105     | \$    | 57,793  |     |         |
|              |            | TOTAL     | \$ | 527,145 | \$  | 619,706     | \$    | 697,171    | \$    | 739,516 | \$  | 119,815 |
| YEAR TO DATE | LAST YEAR: | \$122,379 |    |         | BUE | GETED REV   | ENUI  | Ξ:         |       |         | \$6 | 360,000 |
| YEAR TO DATE | THIS YEAR: | \$119,815 |    |         | PER | CENTAGE O   | F YEA | AR COMPLET | ED :  |         |     | 16.67%  |
| DIFFERENCE:  |            | -\$2,564  |    |         | PER | CENTAGE O   | F RE  | VENUE TO D | ATE   | :       |     | 18.15%  |
|              |            |           |    |         | PRC | JECTION O   | F AN  | NUAL REVEN | NUE : |         | \$7 | 724,021 |
| PERCENTAGE C | F CHANGE:  | -2.10%    |    |         | EST | . DOLLAR D  | IFF A | CTUAL TO B | UDG   | ET      | \$  | 64,021  |
|              |            |           |    |         | EST | . PERCENT [ | DIFF  | ACTUAL TO  | BUD   | GET     |     | 9.7%    |