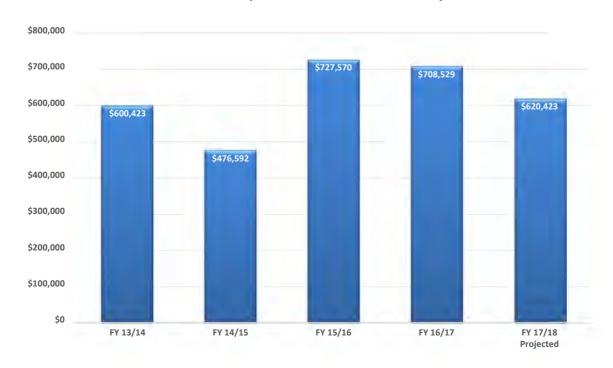

## VILLAGE OF ALGONQUIN REVENUE REPORT TELECOMMUNICATION TAX

| MONTH OF     | MONTH OF     | MONTH OF  |           |                |                 |           |            |
|--------------|--------------|-----------|-----------|----------------|-----------------|-----------|------------|
| LIABILITY    | COLLECTION   | VOUCHER   | FY 13/14  | FY 14/15       | FY 15/16        | FY 16/17  | FY 17/18   |
| May          | June         | August    | \$52,133  | \$39,891       | \$41,573        | \$62,206  | \$57,181   |
| June         | July         | September | \$49,241  | \$39,258       | \$42,181        | \$61,518  | \$51,158   |
| July         | August       | October   | \$51,845  | \$39,476       | \$66,839        | \$61,211  |            |
| August       | September    | November  | \$49,752  | \$39,258       | \$65,603        | \$62,356  |            |
| September    | October      | December  | \$50,589  | \$38,462       | \$64,232        | \$58,913  |            |
| October      | November     | January   | \$52,563  | \$38,649       | \$65,388        | \$58,203  |            |
| November     | December     | February  | \$49,458  | \$36,164       | \$59,894        | \$60,949  |            |
| December     | January      | March     | \$50,455  | \$39,392       | \$71,401        | \$59,444  |            |
| January      | February     | April     | \$49,465  | \$36,429       | \$61,857        | \$56,654  |            |
| February     | March        | May       | \$47,752  | \$41,238       | \$60,446        | \$55,429  |            |
| March        | April        | June      | \$49,465  | \$46,247       | \$65,656        | \$58,353  |            |
| April        | May          | July      | \$47,706  | \$42,129       | \$62,499        | \$53,291  |            |
|              |              | TOTAL     | \$600,423 | \$476,592      | \$727,570       | \$708,529 | \$108,339  |
| YEAR TO DATE | LAST YEAR:   | \$123,724 |           | BUDGETED REV   | ENUE:           |           | \$720,000  |
| YEAR TO DATE | THIS YEAR:   | \$108,339 |           | PERCENTAGE OF  | F YEAR COMPLET  | ED :      | 16.67%     |
| DIFFERENCE:  |              | -\$15,385 |           | PERCENTAGE OF  | F REVENUE TO D  | ATE:      | 15.05%     |
|              |              |           |           | PROJECTION O   | F ANNUAL REVEN  | IUE :     | \$620,423  |
| PERCENTAG    | E OF CHANGE: | -12.44%   |           | EST. DOLLAR DI | IFF ACTUAL TO B | UDGET     | (\$99,577) |
|              |              |           |           | ECT DEDOENT    | DIFF ACTUAL TO  | DUDCET    | -13.8%     |