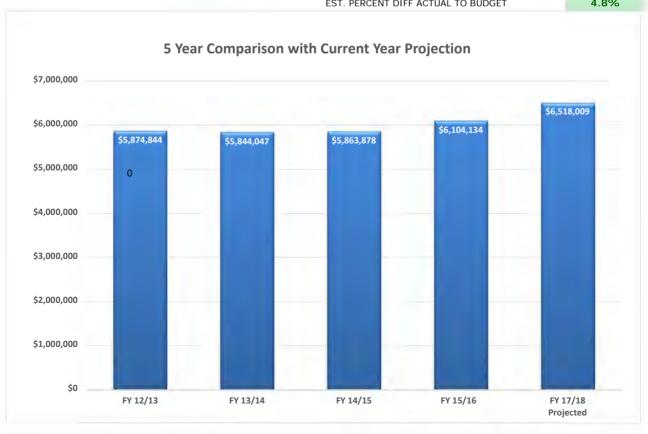

## VILLAGE OF ALGONQUIN FINANCIAL REPORT ACTUAL REAL ESTATE TAXES (ALL FUNDS & ACCOUNTS)

| MONTH OF     |             |             |             |             |             |
|--------------|-------------|-------------|-------------|-------------|-------------|
| DISTRIBUTION | FY 13/14    | FY 14/15    | FY 15/16    | FY 16/17    | FY 17/18    |
| May          | \$374,979   | \$445,328   | \$261,082   | \$108,636   | \$317,494   |
| June         | \$2,544,259 | \$2,463,484 | \$2,683,059 | \$2,937,429 | \$2,873,148 |
| July         | \$68,005    | \$93,220    | \$111,344   | \$127,174   | \$75,952    |
| August       | \$641,645   | \$479,013   | \$514,185   | \$166,376   | \$133,748   |
| September    | \$2,057,597 | \$2,165,224 | \$2,114,217 | \$2,330,971 | \$2,654,725 |
| October      | \$101,648   | \$124,332   | \$129,886   | \$362,181   | \$0         |
| November     | \$47,431    | \$49,456    | \$50,104    | \$71,366    | \$0         |
| December     | \$39,280    | \$23,989    | \$0         | \$0         | \$0         |
| January      | \$0         | \$0         | \$0         | \$0         | \$0         |
| February     | \$0         | \$0         | \$0         | \$0         | \$0         |
| March        | \$0         | \$0         | \$0         | \$0         | \$0         |
| April        | \$0         | \$0         | \$0         | \$0         | \$0         |
| TOTAL RECV.  | \$5,874,844 | \$5,844,047 | \$5,863,878 | \$6,104,134 | \$6,055,066 |

| YEAR TO DATE LAST YEAR: | \$5,670,587 | BUDGETED REVENUE:                  | \$6,220,000 |
|-------------------------|-------------|------------------------------------|-------------|
| YEAR TO DATE THIS YEAR: | \$6,055,066 | PERCENTAGE OF YEAR COMPLETED:      | 100.00%     |
| DIFFERENCE:             | \$384,479   | PERCENTAGE OF REVENUE TO DATE :    | 97.35%      |
|                         |             | PROJECTION OF ANNUAL REVENUE:      | \$6,518,009 |
| PERCENTAGE OF CHANGE:   | 6.78%       | EST. DOLLAR DIFF ACTUAL TO BUDGET  | \$298,009   |
|                         |             | EST. PERCENT DIFF ACTUAL TO BUDGET | 4.8%        |