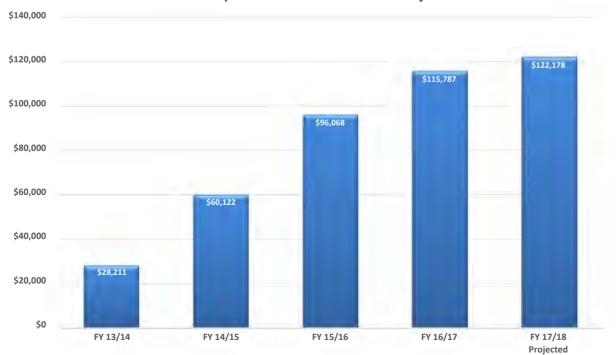

## VILLAGE OF ALGONQUIN REVENUE REPORT VIDEO GAMING TERMINAL TAX

| WAGER        | DISTRIBUTION |          | FY | 13/14                           | FΥ   | ′ 14/15    | FΥ    | ′ 15/16    | F     | Y 16/17 | FY  | 17/18  |
|--------------|--------------|----------|----|---------------------------------|------|------------|-------|------------|-------|---------|-----|--------|
| May          | July         |          | \$ | -                               | \$   | 4,339      | \$    | 5,596      | \$    | 9,105   | \$  | 10,762 |
| June         | August       |          | \$ | 392                             | \$   | 3,613      | \$    | 5,655      | \$    | 8,378   | \$  | 9,611  |
| July         | September    |          | \$ | 869                             | \$   | 4,027      | \$    | 5,873      | \$    | 10,709  | \$  | 9,823  |
| August       | October      |          | \$ | 936                             | \$   | 5,071      | \$    | 5,487      | \$    | 9,897   | \$  | 9,728  |
| September    | November     |          | \$ | 973                             | \$   | 4,215      | \$    | 4,940      | \$    | 8,532   | \$  | 9,271  |
| October      | December     |          | \$ | 1,908                           | \$   | 4,709      | \$    | 6,246      | \$    | 8,366   |     |        |
| November     | January      |          | \$ | 1,982                           | \$   | 5,804      | \$    | 6,713      | \$    | 9,284   |     |        |
| December     | February     |          | \$ | 2,975                           | \$   | 5,508      | \$    | 6,488      | \$    | 11,447  |     |        |
| January      | March        |          | \$ | 3,859                           | \$   | 5,218      | \$    | 7,030      | \$    | 8,538   |     |        |
| February     | April        |          | \$ | 4,713                           | \$   | 5,523      | \$    | 6,694      | \$    | 9,343   |     |        |
| March        | May          |          | \$ | 4,866                           | \$   | 6,625      | \$    | 20,764     | \$    | 11,662  |     |        |
| April        | June         |          | \$ | 4,739                           | \$   | 5,469      | \$    | 14,583     | \$    | 10,525  |     |        |
|              |              | TOTAL    | \$ | 28,211                          | \$   | 60,122     | \$    | 96,068     | \$    | 115,787 | \$  | 49,195 |
| EAR TO DATE  | LAST YEAR:   | \$46,621 |    |                                 | BUD  | GETED REVI | ENUE  | :          |       |         | \$1 | 08,000 |
| EAR TO DATE  | THIS YEAR:   | \$49,195 |    |                                 | PERC | ENTAGE OF  | YEA   | R COMPLETI | ED :  |         | 4   | 1.67%  |
| DIFFERENCE:  |              | \$2,573  |    | PERCENTAGE OF REVENUE TO DATE : |      |            |       |            | 4     | 5.55%   |     |        |
|              |              |          |    |                                 | PROJ | ECTION OF  | ANN   | IUAL REVEN | IUE : |         | \$1 | 22,178 |
| PERCENTAGE O | F CHANGE:    | 5.52%    |    |                                 | EST. | DOLLAR DI  | FF AC | TUAL TO B  | UDG   | ET      | \$  | 14,178 |
|              |              |          |    |                                 | FST  | PERCENT C  | NFF Δ | CTUAL TO E | SLIDO | SET     | 1   | 13.1%  |