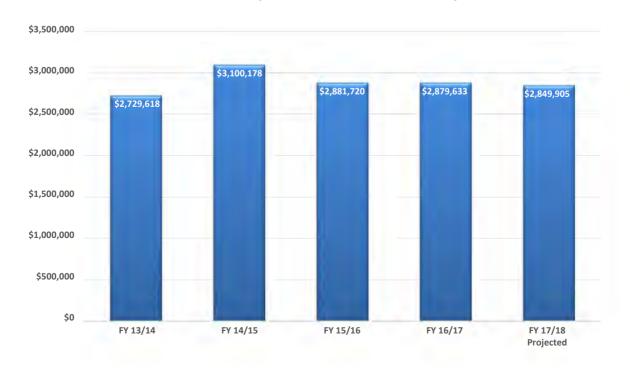

#### VILLAGE OF ALGONQUIN REVENUE REPORT WATER FEES

| MONTH OF               | MONTH OF      |             |              |               |                |             |             |
|------------------------|---------------|-------------|--------------|---------------|----------------|-------------|-------------|
| USE                    | COLLECTION    |             | FY 13/14     | FY 14/15      | FY 15/16       | FY 16/17    | FY 17/18    |
| April                  | May           |             | \$232,009    | \$203,152     | \$226,359      | \$207,597   | \$216,658   |
| May                    | June          |             | \$281,415    | \$260,877     | \$246,816      | \$249,258   | \$266,133   |
| June                   | July          |             | \$246,198    | \$244,158     | \$246,855      | \$295,582   | \$273,937   |
| July                   | August        |             | \$289,411    | \$271,067     | \$277,054      | \$262,880   | \$244,376   |
| August                 | September     |             | \$316,954    | \$292,227     | \$272,358      | \$275,296   | \$276,186   |
| September              | October       |             | \$243,992    | \$206,372     | \$242,060      | \$261,195   |             |
| October                | November      |             | \$238,081    | \$255,539     | \$291,696      | \$217,796   |             |
| November               | December      |             | \$232,438    | \$208,753     | \$171,770      | \$217,406   |             |
| December               | January       |             | \$220,556    | \$238,899     | \$250,371      | \$250,668   |             |
| January                | February      |             | \$254,090    | \$236,378     | \$204,234      | \$210,433   |             |
| February               | March         |             | \$208,454    | \$201,071     | \$203,510      | \$198,488   |             |
| March                  | April         |             | \$246,211    | \$219,459     | \$248,636      | \$233,034   |             |
|                        | TOTAL         |             | \$2,729,618  | \$3,100,178   | \$2,881,720    | \$2,879,633 | \$1,277,290 |
| YEAR TO DA             | TE LAST YEAR: | \$1,290,613 |              | BUDGETED REV  | /ENUE:         |             | \$3,216,000 |
| YEAR TO DA             | TE THIS YEAR: | \$1,277,290 |              | PERCENTAGE C  | F YEAR COMPLE  | TED :       | 41.67%      |
| DIFFERENCE: (\$13,323) |               |             | PERCENTAGE C | F REVENUE TO  | DATE :         | 39.72%      |             |
|                        |               |             |              | PROJECTION O  | OF ANNUAL REVE | ENUE :      | \$2,849,905 |
| PERCENTAG              | E OF CHANGE:  | -1.03%      |              | EST. DOLLAR D | DIFF ACTUAL TO | BUDGET      | (\$366,095) |
|                        |               |             |              | EST. PERCENT  | DIFF ACTUAL TO | BUDGET      | -11.4%      |