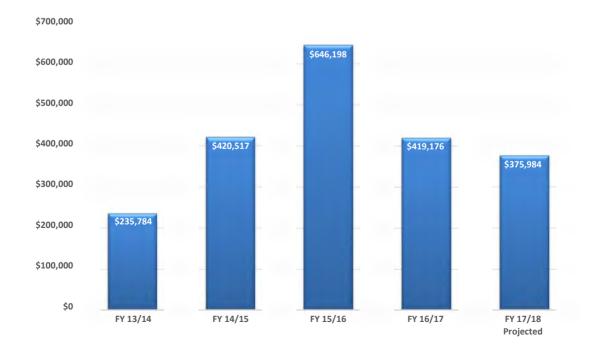

#### VILLAGE OF ALGONQUIN REVENUE REPORT ACTUAL BUILDING PERMITS

| MONTH OF                |            |                                     |               |                |           |           |
|-------------------------|------------|-------------------------------------|---------------|----------------|-----------|-----------|
| COLLECTION              |            | FY 13/14                            | FY 14/15      | FY 15/16       | FY 16/17  | FY 17/18  |
| May                     |            | \$21,251                            | \$99,733      | \$351,494      | \$55,482  | \$43,903  |
| June                    |            | \$16,611                            | \$59,439      | \$32,607       | \$63,801  | \$33,287  |
| July                    |            | \$42,327                            | \$69,151      | \$34,161       | \$33,635  | \$24,802  |
| August                  |            | \$17,608                            | \$38,963      | \$22,765       | \$43,186  | \$53,687  |
| September               |            | \$13,255                            | \$41,466      | \$21,118       | \$31,970  | \$48,895  |
| October                 |            | \$21,683                            | \$23,004      | \$30,508       | \$30,721  |           |
| November                |            | \$32,686                            | \$9,730       | \$47,146       | \$28,352  |           |
| December                |            | \$10,590                            | \$17,745      | \$32,091       | \$19,503  |           |
| January                 |            | \$7,273                             | \$12,027      | \$12,370       | \$11,796  |           |
| February                |            | \$15,691                            | \$10,602      | \$16,563       | \$24,840  |           |
| March                   |            | \$12,014                            | \$21,452      | \$21,685       | \$27,555  |           |
| April                   |            | \$24,795                            | \$17,205      | \$23,691       | \$48,336  |           |
| TOTAL                   |            | \$235,784                           | \$420,517     | \$646,198      | \$419,176 | \$204,573 |
| YEAR TO DATE LAST YEAR: | \$228,074  |                                     | BUDGETED REV  | /ENUE:         |           | \$360,000 |
| YEAR TO DATE THIS YEAR: | \$204,573  |                                     | PERCENTAGE O  | F YEAR COMPLE  | TED :     | 41.67%    |
| DIFFERENCE:             | (\$23,501) | O1) PERCENTAGE OF REVENUE TO DATE : |               |                |           | 56.83%    |
|                         |            |                                     | PROJECTION C  | F ANNUAL REVE  | ENUE :    | \$375,984 |
| PERCENTAGE OF CHANGE:   | -10.30%    |                                     | EST. DOLLAR D | IFF ACTUAL TO  | BUDGET    | \$15,984  |
|                         |            |                                     | EST. PERCENT  | DIFF ACTUAL TO | BUDGET    | 4.4%      |