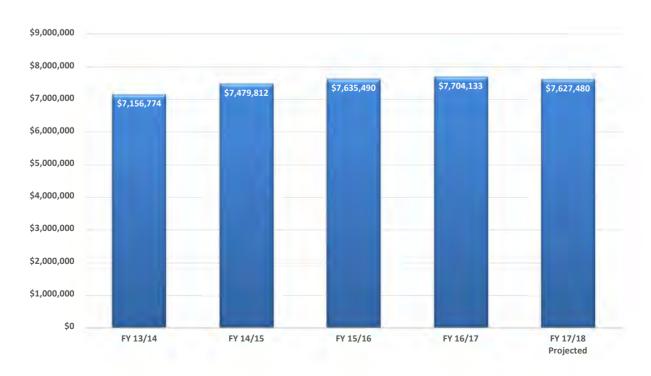

#### VILLAGE OF ALGONQUIN REVENUE REPORT STATE SALES TAX

| MONTH OF     | MONTH OF   | MONTH OF     |             |               |                 |             |             |
|--------------|------------|--------------|-------------|---------------|-----------------|-------------|-------------|
| SALE         | COLLECTION | DISTRIBUTION | FY 13/14    | FY 14/15      | FY 15/16        | FY 16/17    | FY 17/18    |
| May          | June       | August       | \$610,986   | \$647,658     | \$633,938       | \$657,361   | \$661,059   |
| June         | July       | September    | \$616,737   | \$638,942     | \$667,755       | \$697,444   | \$670,382   |
| July         | August     | October      | \$586,460   | \$613,034     | \$633,141       | \$624,459   | \$628,130   |
| August       | September  | November     | \$604,906   | \$611,760     | \$645,471       | \$634,106   |             |
| September    | October    | December     | \$568,566   | \$616,207     | \$630,810       | \$599,635   |             |
| October      | November   | January      | \$570,416   | \$597,090     | \$644,373       | \$616,478   |             |
| November     | December   | February     | \$632,916   | \$671,451     | \$666,559       | \$707,120   |             |
| December     | January    | March        | \$782,157   | \$873,499     | \$847,811       | \$864,898   |             |
| January      | February   | April        | \$495,425   | \$528,035     | \$520,687       | \$548,266   |             |
| February     | March      | May          | \$479,884   | \$504,351     | \$516,725       | \$531,970   |             |
| March        | April      | June         | \$598,049   | \$606,870     | \$613,211       | \$614,104   |             |
| April        | May        | July         | \$610,273   | \$570,915     | \$615,009       | \$608,294   |             |
|              |            | TOTAL        | \$7,156,774 | \$7,479,812   | \$7,635,490     | \$7,704,133 | \$1,959,571 |
| YEAR TO DATE | LAST YEAR: | \$1,979,264  |             | BUDGETED REV  | /ENUE:          |             | \$7,700,000 |
| YEAR TO DATE | THIS YEAR: | \$1,959,571  |             | PERCENTAGE O  | F YEAR COMPLET  | TED :       | 25.00%      |
| DIFFERENCE:  |            | (\$19,693)   |             | PERCENTAGE O  | F REVENUE TO D  | ATE:        | 25.45%      |
|              |            |              |             | PROJECTION O  | F ANNUAL REVE   | NUE :       | \$7,627,480 |
| PERCENTAGE ( | OF CHANGE: | -0.99%       |             | EST. DOLLAR D | IFF ACTUAL TO E | BUDGET      | -\$72,520   |
|              |            |              |             | EST. PERCENT  | DIFF ACTUAL TO  | BUDGET      | -0.9%       |