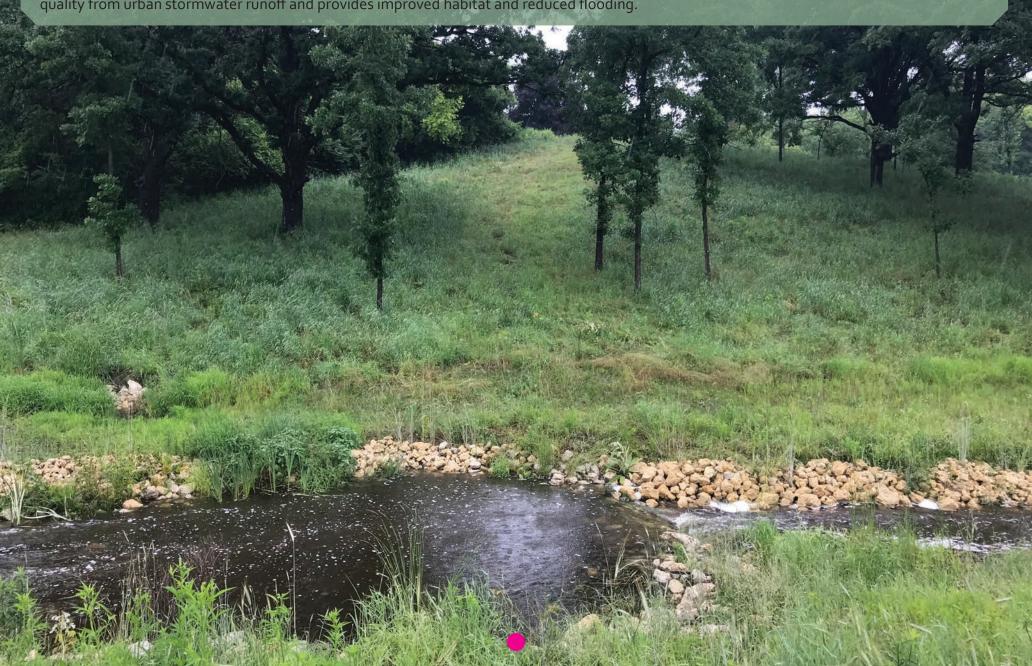

### **DID YOU KNOW?**

The oak savanna was once one of the most common vegetation types in the Midwest but is today highly endangered. Intact oak savannas are now one of the rarest plant communities on earth. A savanna is generally defined as a plant community where trees are a component but where their density is so low that it allows grasses and other herbaceous vegetation to become the actual dominants of the landscape. Some degraded oak savannas still remain and can be restored. This example of a restored savannah can be seen in the Surrey Lane Preserve.