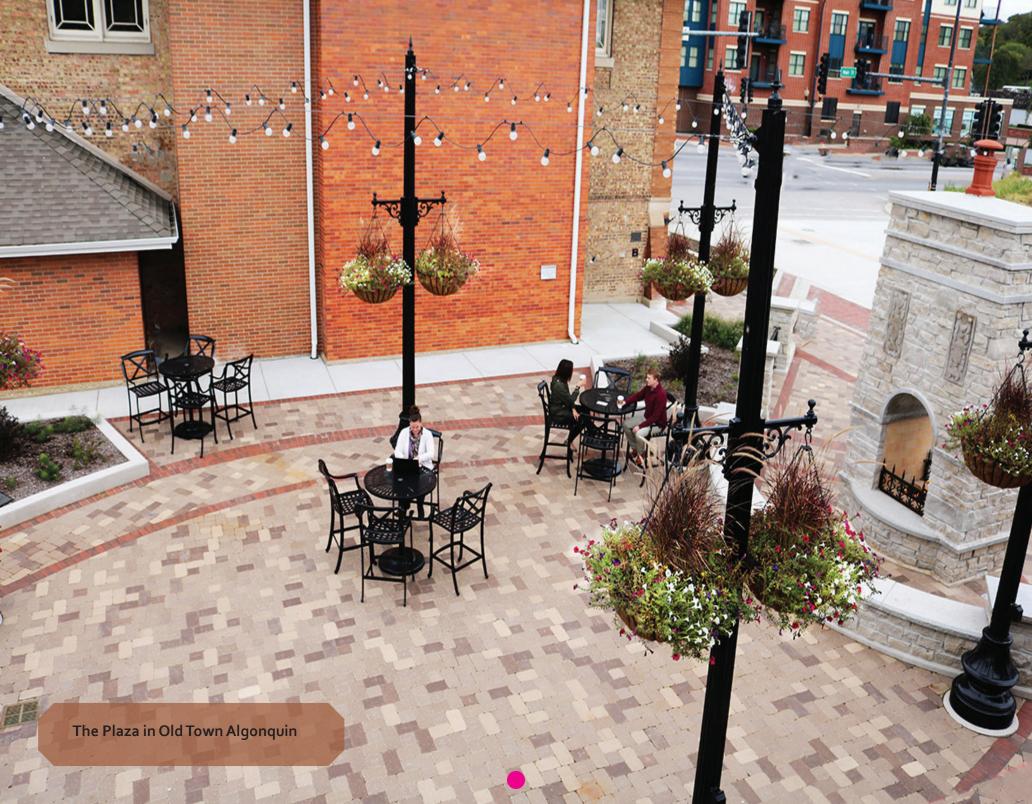

#### **Old Town Redevelopment**

Downtowns are the heart of a community and Algonquin is no exception. Algonquin is in the midst of a multi-year, \$30 million reinvestment in the Old Town area. In the first phase, the Village completed the Main Street corridor project, which has transformed the area into a thriving destination for residents to shop, dine and gather. Residents and visitors are now greeted in an Old Town dressed in the finest of brick pavers, convenient pedestrian amenities, nearby parking, and the nicest lighting and landscaping. Old Town is the heart of our Village and we are very proud of the improvements that enhance and compliment the character and history of the area.