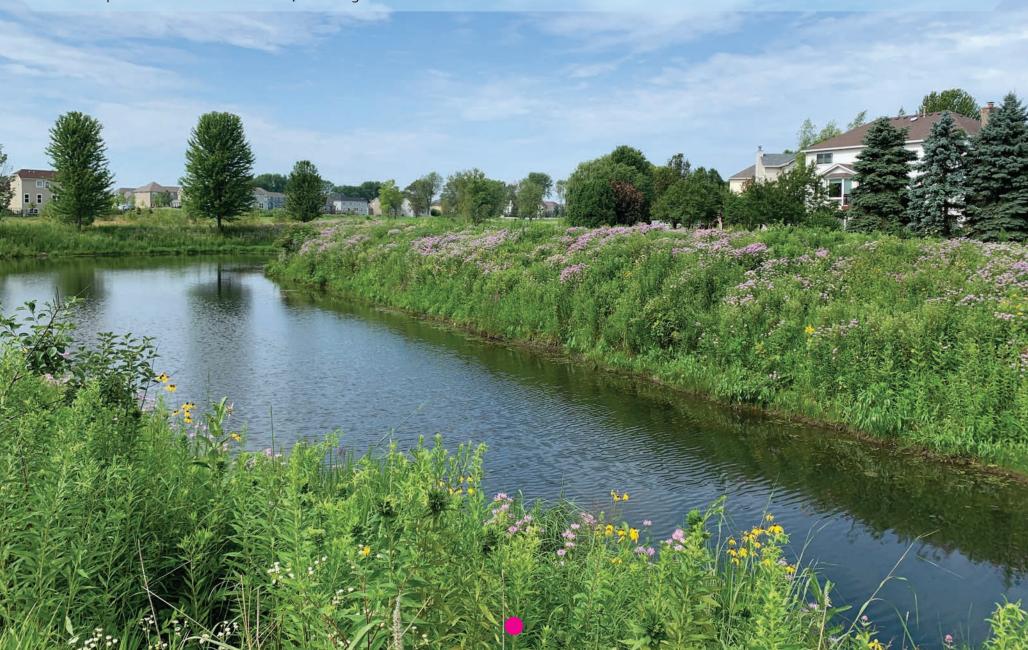

### **DID YOU KNOW?**

The detention basin pictured, located in the Creeks Crossing Riparian Corridor, is an example of a stormwater facility that has been naturalized. A detention basin is designed to temporarily store stormwater runoff and then let it slowly drain out between rainfall events. When naturalized, the basin provides greater water quality and habitat benefits relative to standard dry-bottom (turfgrass) detention basins because it filters stormwater pollutants such as fertilizers, oil, grease, gas, and other household waste. An open water basin, such as this one, allows solids to drop out of suspension in the water column, releasing cleaner water downstream.