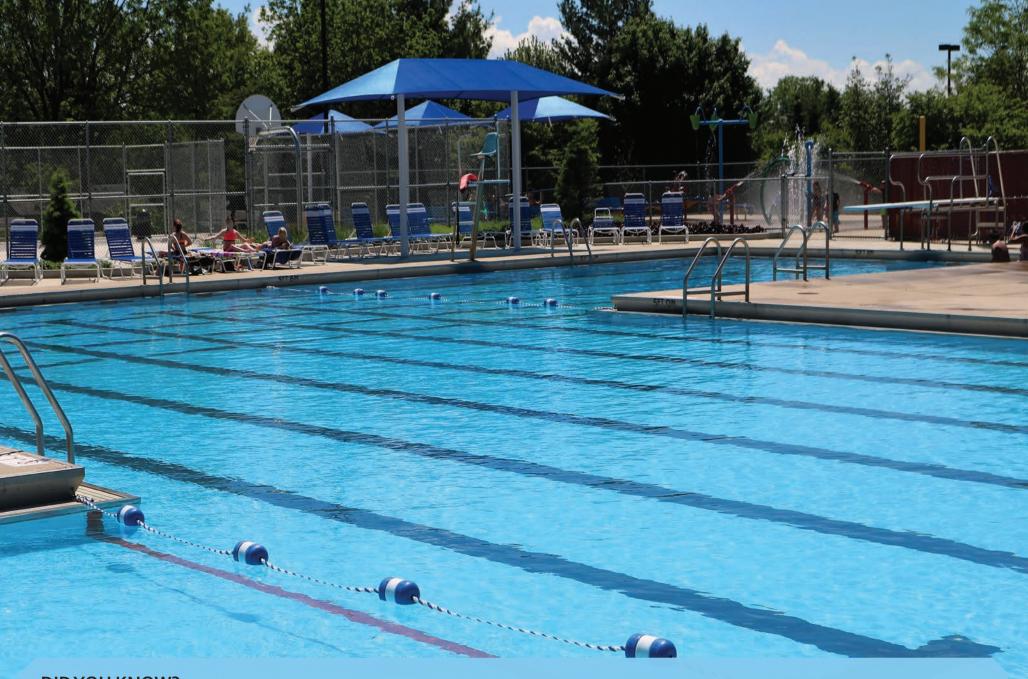

### **DID YOU KNOW?**

The Lion's Armstrong Memorial Pool has been and continues to be a summer staple in Algonquin. The facility features a 1-meter spring diving board, lap pool, interactive splashpad area, and pool deck complete with chaise lounges. During the summer season, guests can take advantage of daily open swim hours, swimming lessons, lap swim, and aquatic fitness programs. Opening Memorial Weekend and closing Labor Day weekend of each year, thus allowing for plenty of summer enjoyment. More information is available at www.algonquin.org/pool.