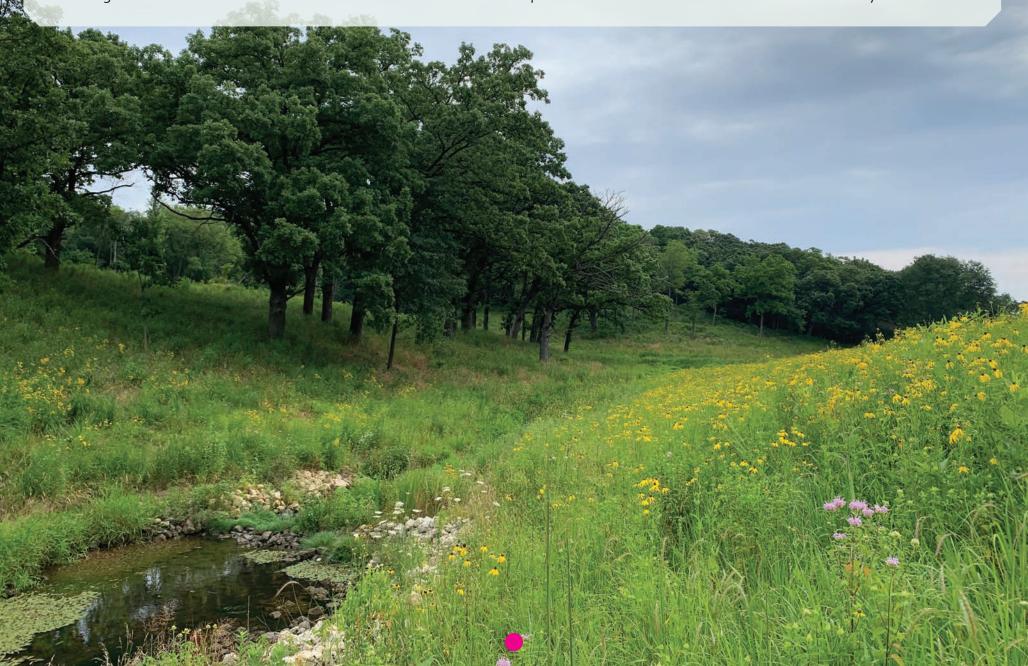

### **DID YOU KNOW?**

The oak savanna was once one of the most common vegetation types in the Midwest but is today highly endangered. Intact oak savannas are now one of the rarest plant communities on earth. A savanna is generally defined as a plant community where trees are a component but where their density is so low that it allows grasses and other herbaceous vegetation to become the actual dominants of the landscape. Some degraded oak savannas still remain and can be restored. This example of a restored savannah can be seen in the Surrey Lane Preserve.