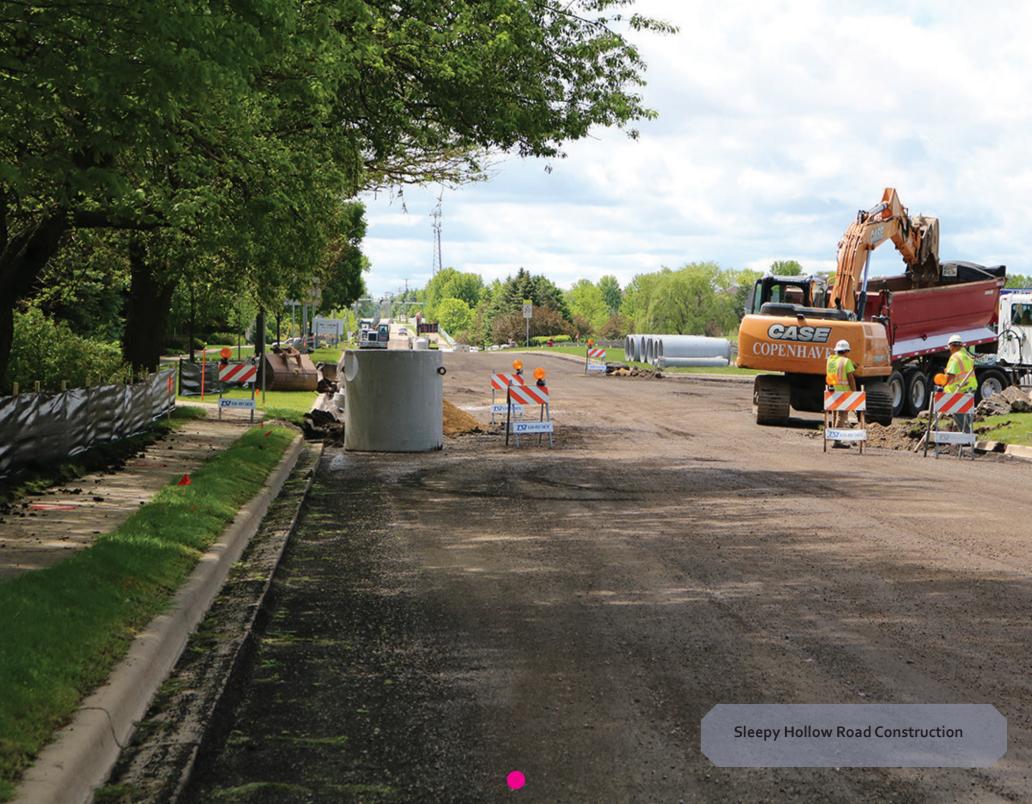

#### Randall Road Corridor

The Village continues to work with its neighbors and McHenry County on the 3.5-mile Randall Road Corridor project. The limits of this project run from the intersection with Harnish Drive north to the Polaris Drive/Acorn Lane intersection. Randall Road is being widened to provide three through lanes in each direction with up to four for the portion between Bunker Hill/Huntington Drive just up to Polaris Drive/Acorn Lane. Dual left turn lanes and separate right turn lanes are being provided at all signalized intersections. The cross streets at the signalized intersection are being widened as well to allow vehicles to enter Randall Road more efficiently. Algonquin Road at Randall Road will have three left turn lanes, two through travel lanes, and right turn lanes on both legs of the intersection. A pedestrian underpass is being constructed just between Harnish Drive and Bunker Hill/Huntington Drive. A path will be built linking the existing paths in the area as well as the new path along Randall Road. Construction will continue through 2020, and final completion items in June 2021. We encourage you to visit www.randallroad.info to sign up to receive regular email updates and stay informed.