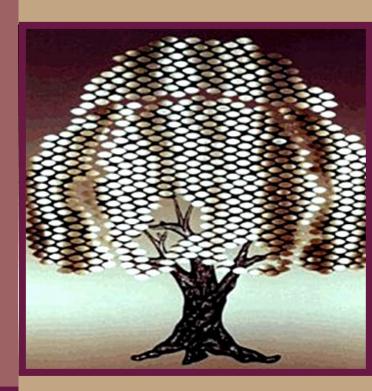

### **Our Perpetual Memorial**

A Lasting Tribute to Cherish Your Loved One's Memory

In recognizing the importance of providing a respectful and meaningful way to honor your loved one, the Village is proud to offer the Tree of Honor Memorial Leaf Program. This program allows you to

your loved commemorate one engraving of through the a permanent memorial leaf on our Tree of Honor, beautifully displayed in the vestibule of the Ganek Municpial Center. Each engraved leaf becomes a lasting part of this timeless public art display, serving as a heartfelt tribute to your loved one. The Tree of Honor provides a meaningful and enduring way to celebrate cherished memories within our community.

The Trees of Honor perpetual public art display, located in the vestibule of Ganek Municipal Center, serves as an opportunity for you to commemorate your loved one in a lasting and dignified way. When you choose this option you will receive a leaf for display on our Tree of Honor. The leaf is permanently engraved with your message and is proudly displayed as part of our memorial.